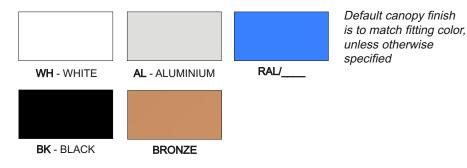

#### Finish

Standard finish is "Ultimatte" aluminium - a smooth, clean and durable finish acheived from a deep-etch and two step clear anodizing process. White, Black, Bronze or custom RAL powdercoat options are also available.