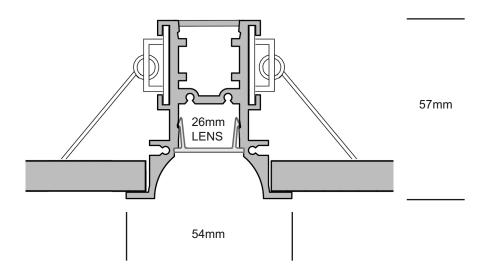

|
| DALIEMPRO<br>PIR-A               | 3 hour DALI EMPRO Emergency Driver/Battery - remote<br>PIR Absence Detector - remote                        |
| PIR-P                            | PIR Absence Detector - remote                                                                               |
| DALIPIR                          | DALI PIR Sensor - remote                                                                                    |
| OTHER                            | Contact Factory                                                                                             |
|                                  |                                                                                                             |

Recessed

### Dimensions



**Mounting Options** 

LP1RCT Recessed



#### Recessed

## LIGH7 FORMS

#### Housing

100% recyclable, extruded architectural grade T6061 aluminium

#### Emergency

Luminaires can be wired for emergency circuit and/or emergency battery backup. Consult factory for options.

#### Options

Mitered Corners

Consult factory for mitered corner angle options.

#### Finish

Standard finish is "Ultimatte" aluminium - a smooth, clean and durable finish acheived from a deep-etch and two step clear anodizing process. White, Black, Bronze or custom RAL powdercoat options are also available.





**Mitered Corners** 

Light Forms - Configuration Sheet - Rev 4

#### **Light Forms**

Architectural Lighting www.lightforms.com

Registered in England No. 6750892 Registered Address Unit 7C Boeing Way Inter