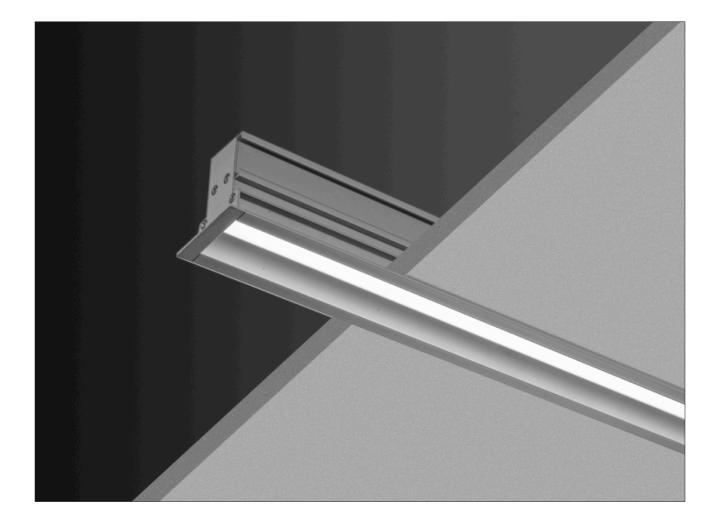

# LIGHTPLANE 1 RECESSED CONCAVE LP1RCT

Recessed

Recessed

| 4 Dece Medel                     |                                                                                                             |
|----------------------------------|-------------------------------------------------------------------------------------------------------------|
| 1. Base Model                    | Recessed Concave - (with Trim)                                                                              |
|                                  |                                                                                                             |
| 2. Run Length/Size               |                                                                                                             |
|                                  | Enter length in mm for custom lengths.<br>See <b>Standard Lengths and Shapes</b> PDF for standard products. |
| 3. LED Lamping                   |                                                                                                             |
| LOW - XXXXK (example: MED-4000K) |                                                                                                             |
| MED - XXXXK (example: HI-4000K)  |                                                                                                             |
|                                  |                                                                                                             |
| CV - xxxxK                       |                                                                                                             |
| STD - TW                         |                                                                                                             |
| HI - TW<br>STD - RGBW - xxxxK    |                                                                                                             |
| HI - RGBW - XXXK                 |                                                                                                             |
|                                  |                                                                                                             |
| 4. LED Driver (remote only)      |                                                                                                             |
| 1-10V<br>DALI                    | 1-10V dimming<br>DALI dimming                                                                               |
| DMX                              | DMX dimming                                                                                                 |
| NONDIM                           | Non-dimmable                                                                                                |
| OTHER                            | (Consult factory for options)                                                                               |
| 5. Finish                        |                                                                                                             |
| AL                               | Standard, natural aluminium                                                                                 |
| BK<br>WH                         | Black powdercoat<br>White powdercoat                                                                        |
| RAL/                             | Specify RAL powdercoat (ex: #RAL/3003)                                                                      |
| BRONZE                           | Bronze powdercoat                                                                                           |
| 6. Additional options            |                                                                                                             |
| EM                               | 3 hour Emergency Kit - remote                                                                               |
| DALIEM                           | 3 hour DALI Emergency Driver/Battery - remote                                                               |
| DALIEMPRO<br>PIR-A               | 3 hour DALI EMPRO Emergency Driver/Battery - remote<br>PIR Absence Detector - remote                        |
| PIR-P                            | PIR Absence Detector - remote                                                                               |
| DALIPIR                          | DALI PIR Sensor - remote                                                                                    |
| OTHER                            | Contact Factory                                                                                             |
|                                  |                                                                                                             |

### Dimensions

**Mounting Options** 

LP1RCT Recessed