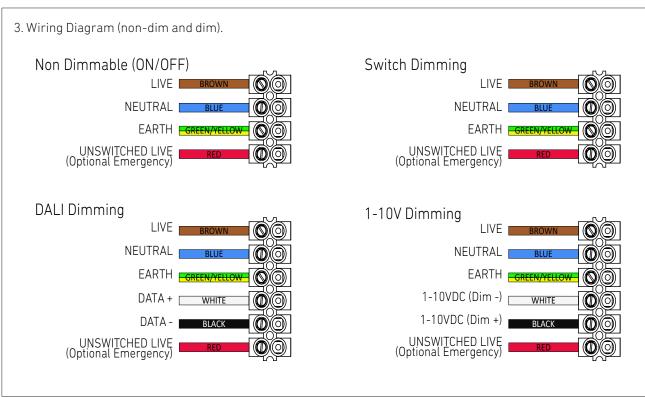

#### Installation Instructions

1. Turn off the main electrical supply from the fuse box before proceeding the installation process.

4. Turn on power.