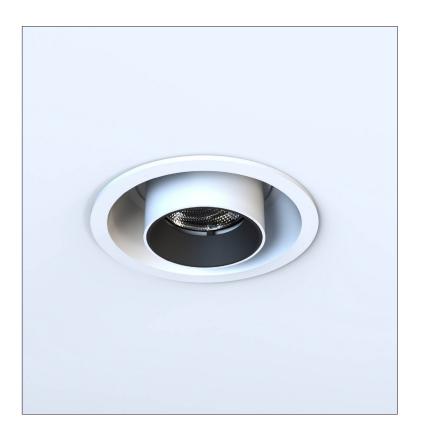

# **Pyxis**

Installation Instructions



## **LIGHTFORMS**

Spot



### Safety & Warning!

- 1. Read all instructions carefully.
- 2. All the installation must be completed by a qualified electrician.
- 3. Install in accordance with national and local electrical code regulations.
- 4. Turn off electrical power before installing or servicing fixture in any way.
- 5. Install only at dry areas.
- 6. To reduce the risk of fire and overheating, make sure all connections to be done properly.

Pyxis

Installation Instructions

#### Luminaire Overview



Pyxis

#### Installation Instructions

1. Turn off the main electrical supply from the fuse box before proceeding the installation process.





4. Turn on power.