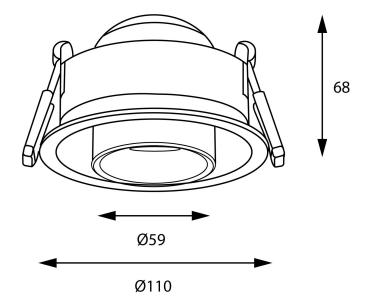

# **Pyxis**

Installation Instructions



## **LIGHTFORMS**

Spot



### Safety & Warning!

- 1. Read all instructions carefully.
- 2. All the installation must be completed by a qualified electrician.
- 3. Install in accordance with national and local electrical code regulations.
- 4. Turn off electrical power before installing or servicing fixture in any way.
- 5. Install only at dry areas.
- 6. To reduce the risk of fire and overheating, make sure all connections to be done properly.

Pyxis

Installation Instructions

#### Luminaire Overview



Pyxis

#### Installation Instructions

1. Turn off the main electrical supply from the fuse box before proceeding the installation process.





4. Turn on power.