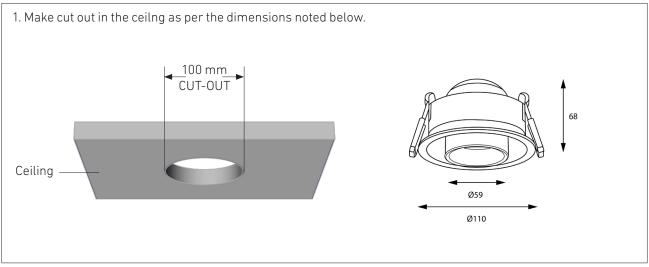

#### Installation Instructions

1. Turn off the main electrical supply from the fuse box before proceeding the installation process.

4. Turn on power.