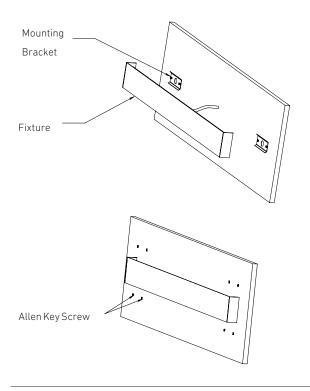

### LIGH7 FORMS

1. Turn off the main electrical supply from the fuse box before proceeding the installation process.

2 (A). Mark the location of the mounting bracket holes & drill on the marked locations on wall

 $2(\ensuremath{\mathsf{B}}).$  Fix mounting bracket on the wall through screws as per the location marked.

2(C). Make all the necessary electrical connections.

3. Place the fixture on the mounting bracet & fix the fixture with the help of allen key screws.