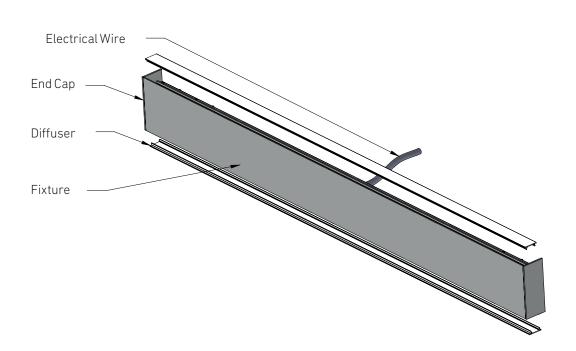

## Lightplane Linear 1 Wall Grazer - I/D



## LIGH7FORMS

Installation Guide



Safety and Warning!

- 1. Read all instructions carefully.
- 2. All the installation must be completed by a qualified electrician.
- 3. Install in accordance with national and local electrical code regulations.
- 4. Turn off electrical power before installing or servicing fixture in any way.
- 5. Install only at dry areas.
- 6. To reduce the risk of fire and overheating, make sure all connections to done properly.

### LIGH7 FORMS

## Lightplane Linear 1 Wall Grazer - I/D

LPL1WG-Indirect/Direct

#### Luminaire Overview



#### Standard component for wall mount



Manchester@ LightForms.com

# Lightplane Linear 1 Wall Grazer - I/D

### LIGH7 FORMS

1. Turn off the main electrical supply from the fuse box before proceeding the installation process.

2 (A). Mark the location of the mounting bracket holes & drill on the marked locations on wall

 $2(\ensuremath{\mathsf{B}}).$  Fix mounting bracket on the wall through screws as per the location marked.

2(C). Make all the necessary electrical connections.



3. Place the fixture on the mounting bracet & fix the fixture with the help of allen key screws.



LightForms.com Page 3 Europe@ LightForms.com Asia@ LightForms.com Manchester@ LightForms.com

4. For joining multiple sections use connectors and allen key screws as per the arrangement provided.



Sw

5. W