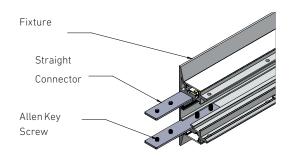

LightForms.com Page 3 Europe@ LightForms.com Asia@ LightForms.com Manchester@ LightForms.com

4. For joining multiple sections use connectors and allen key screws as per the arrangement provided.

Sw

5. Wiring Diagram (non-dim and dim)