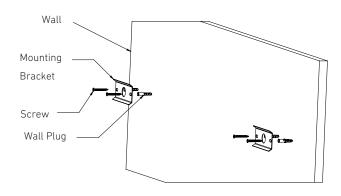

### LIGH7 FORMS

1. Turn off the main electrical supply from the fuse box before proceeding the installation process.

2 (A). Mark the location of the mounting bracket holes & drill on the marked locations on wall

 $2(\ensuremath{\mathsf{B}}).$  Fix mounting bracket on the wall through screws as per the location marked.

2(C). Make all the necessary electrical connections.

3. Place the fixture on the mounting bracet & fix the fixture with the help of allen key screws.