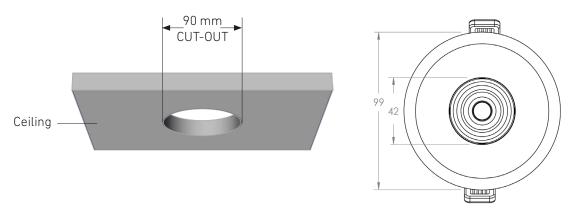

## Installation Instructions

- 1. Turn off the main electrical supply from the fuse box before proceeding the installation process.
- 1. Make cut out in the ceilng as per the dimensions noted below.

4. Turn on power.