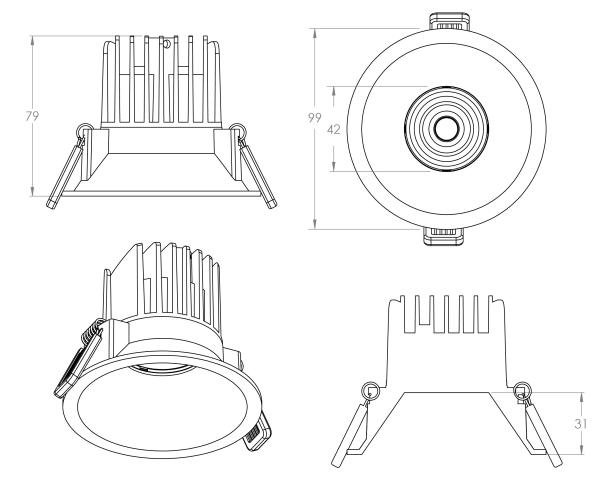

Spot



## Safety & Warning!

- 1. Read all instructions carefully.
- 2. All the installation must be completed by a qualified electrician.
- 3. Install in accordance with national and local electrical code regulations.
- 4. Turn off electrical power before installing or servicing fixture in any way.
- 5. Install only at dry areas.
- 6. To reduce the risk of fire and overheating, make sure all connections to be done properly.

Leo Installation Instructions

## LIGHT FORMS

## Luminaire Overview



Leo

## Installation Instructions

- 1. Turn off the main electrical supply from the fuse box before proceeding the installation process.
- 1. Make cut out in the ceilng as per the dimensions noted below.





4. Turn on power.