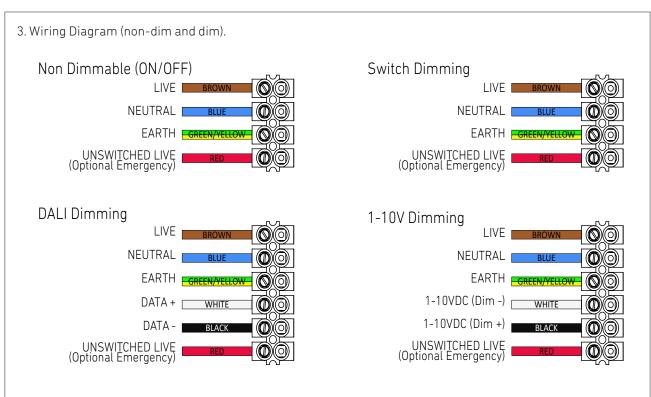

## Installation Instructions

- 1. Turn off the main electrical supply from the fuse box before proceeding the installation process.
- 1. Make cut out in the ceilng as per the dimensions noted below.

4. Turn on power.