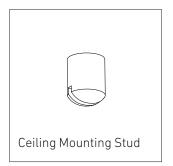

#### Standard Components for Suspension

## Five Bow LIGHT FORMS

Installation Instructions

- 1. Turn off the main electrical supply from the fuse box before proceeding the installation process.
- 2(A). Mark & Drill the location of grip-locks where fixture is to be installed on the ceiling.
- 2(B). Install ceiling mounting stud cap with screw on the ceiling.
- 2(C). Route suspension wire through the ceiling mouting stud & screw ceiling mounting stud with ceiling mouting stud cap.