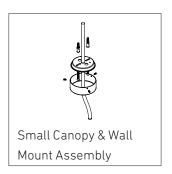

#### Standard Components for Suspension

4(A). Mark & drill the location for wall mount & electrical wire coming from fixture on ceiling.

4(B) Install the wall mount on the ceiling with screws.

- 5(A). Route electrical wire through small canopy & wall mount.
- 5(B). Make all the neccessary electrical connections.
- 5(C). Install small canopy with wall mount using allen key screws