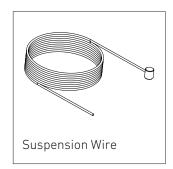

#### Standard Components for Suspension

## Five Bow LIGHT FORMS

Installation Instructions

- 1. Turn off the main electrical supply from the fuse box before proceeding the installation process.
- 2(A). Mark & Drill the location of grip-locks where fixture is to be installed on the ceiling.
- 2(B). Install ceiling mounting stud cap with screw on the ceiling.
- 2(C). Route suspension wire through the ceiling mouting stud & screw ceiling mounting stud with ceiling mouting stud cap.