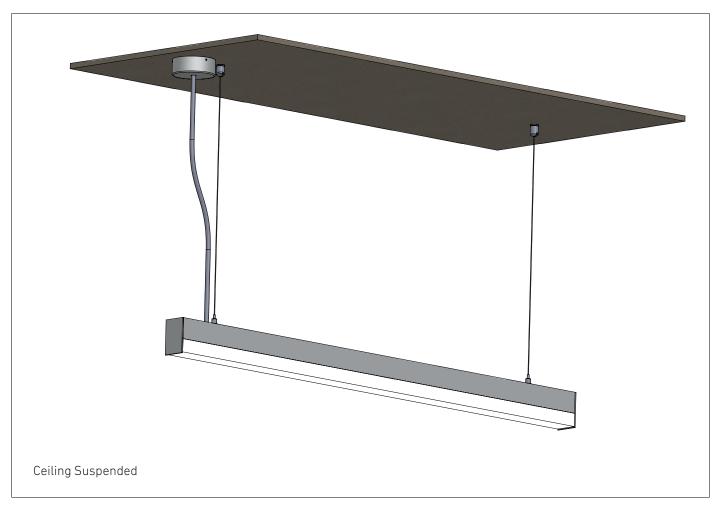

# Five Bow

Installation Instructions



### LIGHT FORMS

Linear



#### Safety & Warning!

- Read all instructions carefully. 1.
- 2. All the installation must be completed by a qualified electrician.
- 3. Install in accordance with national and local electrical code regulations.
- 4. Turn off electrical power before installing or servicing fixture in any way.
- 5. Install only at dry areas.
- To reduce the risk of fire and overheating, make sure all connections to be done properly. 6.

Five Bow LIGHTFORMS

Installation Instructions

#### Luminaire Overview



#### Standard Components for Suspension











## Five Bow LIGHT FORMS

Installation Instructions

- 1. Turn off the main electrical supply from the fuse box before proceeding the installation process.
- 2(A). Mark & Drill the location of grip-locks where fixture is to be installed on the ceil