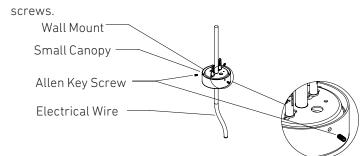

4(A). Mark & drill the location for wall mount & electrical wire coming from fixture on ceiling.

4(B) Install the wall mount on the ceiling with screws.

- 5(A). Route electrical wire through small canopy & wall mount.
- 5(B). Make all the neccessary electrical connections.
- 5(C). Install small canopy with wall mount using allen key screws