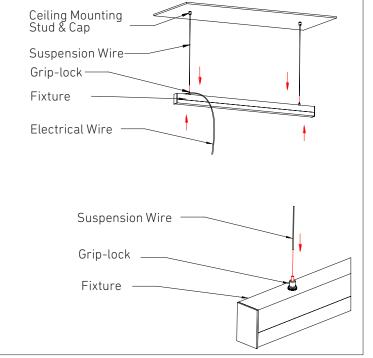

## Five Bow LIGHT FORMS

Installation Instructions

- 1. Turn off the main electrical supply from the fuse box before proceeding the installation process.
- 2(A). Mark & Drill the location of grip-locks where fixture is to be installed on the ceiling.
- 2(B). Install ceiling mounting stud cap with screw on the ceiling.
- 2(C). Route suspension wire through the ceiling mouting stud & screw ceiling mounting stud with ceiling mouting stud cap.

- 3(A). Raise fixture to suspension wires & attach fixture by inserting suspension wire through grip-lock,
- 3(B). Adjust fixture until it is level at desired height & cut excess suspension wire.

6. For joining multiple secitons, use connectors and allen key screws as per the arrangement provided.