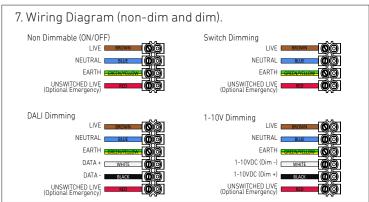

ire through the ceiling mouting stud & screw ceiling mounting stud with ceiling mouting stud cap.



4(A). Mark & drill the location for wall mount & electrical wire coming from fixture on ceiling.

4(B) Install the wall mount on the ceiling with screws.



- 5(A). Route electrical wire through small canopy & wall mount.
- 5(B). Make all the neccessary electrical connections.
- 5(C). Install small canopy with wall mount using allen key screws



- 3(A). Raise fixture to suspension wires & attach fixture by inserting suspension wire through grip-lock,
- 3(B). Adjust fixture until it is level at desired height & cut excess suspension wire.



6. For joining multiple secitons, use connectors and allen key screws as per the arrangement provided.

Fixture

Allen Key
Screws

Straight
Connector



8. Turn on power.

**LightForms.com** Page 3

Europe@ LightForms.com Asia@ LightForms.com Manchester@ LightForms.com