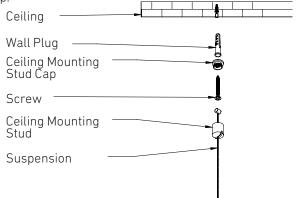

#### Standard Components for Suspension

## Five Bow LIGHT FORMS

Installation Instructions

- 1. Turn off the main electrical supply from the fuse box before proceeding the installation process.
- 2(A). Mark & Drill the location of grip-locks where fixture is to be installed on the ceiling.
- 2(B). Install ceiling mounting stud cap with screw on the ceiling.
- 2(C). Route suspension wire through the ceiling mouting stud & screw ceiling mounting stud with ceiling mouting stud cap.