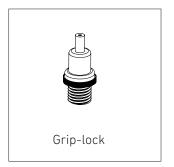

#### Standard Components for Suspension

- 3(A). Raise fixture to suspension wires & attach fixture by inserting suspension wire through grip-lock,
- 3(B). Adjust fixture until it is level at desired height & cut excess suspension wire.

6. For joining multiple secitons, use connectors and allen key screws as per the arrangement provided.