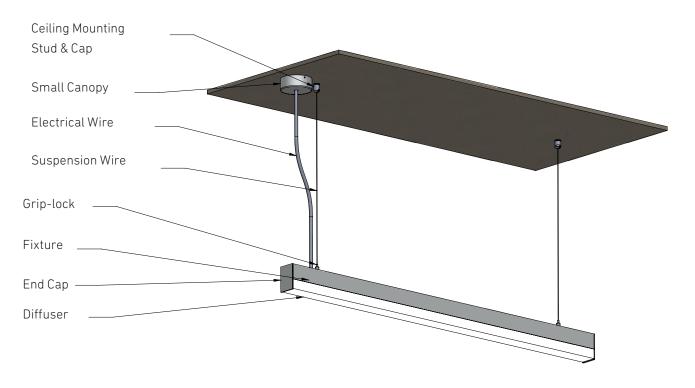

# Five Bow

Installation Instructions



### LIGHT FORMS

Linear



#### Safety & Warning!

- Read all instructions carefully. 1.
- 2. All the installation must be completed by a qualified electrician.
- 3. Install in accordance with national and local electrical code regulations.
- 4. Turn off electrical power before installing or servicing fixture in any way.
- 5. Install only at dry areas.
- To reduce the risk of fire and overheating, make sure all connections to be done properly. 6.

Five Bow LIGHTFORMS

Installation Instructions

#### Luminaire Overview



#### Standard Components for Suspension











## Five Bow LIGHT FORMS

Installation Instructions

- 1. Turn off the main electrical supply from the fuse box before proceeding the installation process.
- 2(A). Mark & Drill the location of grip-locks where fixture is to be installed on the ceiling.
- 2(B). Install ceiling mounting stud cap with screw on the ceiling.
- 2(C). Route suspension wire through the ceiling mouting stud & screw ceiling mounting stud with ceiling mouting stud cap.



4(A). Mark & drill the location for wall mount & electrical wire coming from fixture on ceiling.

4(B) Install the wall mount on the ceiling with screws.



- 5(A). Route electrical wire through small canopy & wall mount.
- 5(B). Make all the neccessary electrical connections.
- 5(C). Install small