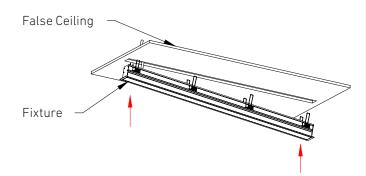

3(A). Make all the neccessary electrical connections.

3(B). Rotate the mounting clip in the upward direction.

4. Raise the fixture to cutout and push the fixture in the false ceiling.

5. Use packing material if the fixture remain loose in rge false ceiling.