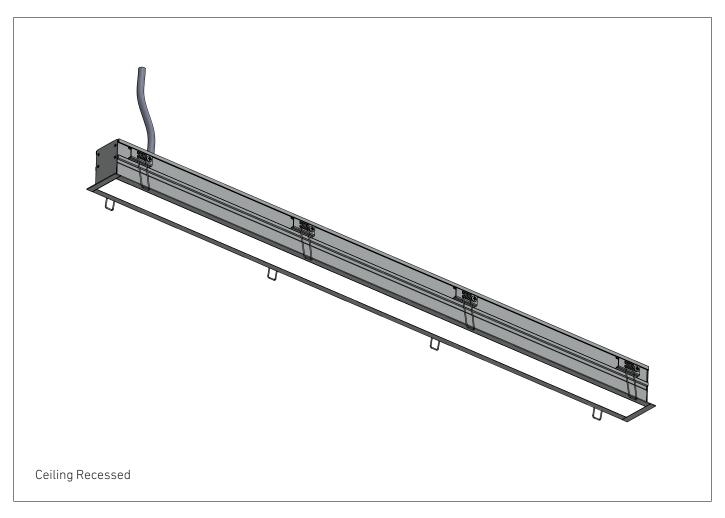

### **LIGHT FORMS**

Installation Instructions

1. Turn off the main electrical supply from the fuse box before proceeding the installation process.

2. Make cutout in the false ceiling as per given cut dimension in drawing.

3(A). Make all the neccessary electrical connections.

3(B). Rotate the mounting clip in the upward direction.

4. Raise the fixture to cutout and push the fixture in the false ceiling.

5. Use packing material if the fixture remain loose in rge false ceiling.