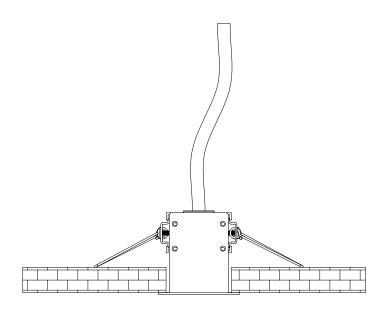

3(A). Make all the neccessary electrical connections.

3(B). Rotate the mounting clip in the upward direction.

4. Raise the fixture to cutout and push the fixture in the false ceiling.

5. Use packing material if the fixture remain loose in rge false ceiling.