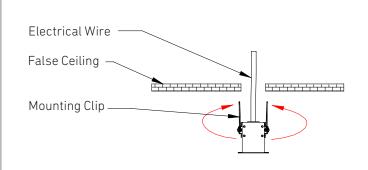

3(A). Make all the neccessary electrical connections.

3(B). Rotate the mounting clip in the upward direction.

4. Raise the fixture to cutout and push the fixture in the false ceiling.

5. Use packing material if the fixture remain loose in rge false ceiling.