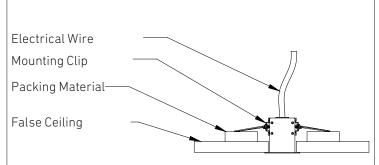

3(A). Make all the neccessary electrical connections.

3(B). Rotate the mounting clip in the upward direction.

4. Raise the fixture to cutout and push the fixture in the false ceiling.

5. Use packing material if the fixture remain loose in rge false ceiling.