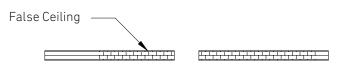

### **LIGHT FORMS**

Installation Instructions

1. Turn off the main electrical supply from the fuse box before proceeding the installation process.

2. Make cutout in the false ceiling as per given cut dimension in drawing.