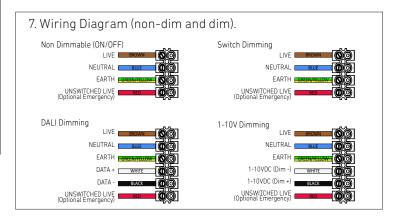

the risk of fire and overheating, make sure all connections to be done properly.

Five Bow LIGHT FORMS

Installation Instructions

#### Luminaire Overview





## Five Bow

### **LIGHT FORMS**

Installation Instructions

1. Turn off the main electrical supply from the fuse box before proceeding the installation process.

2. Make cutout in the false ceiling as per given cut dimension in drawing.



3(A). Make all the neccessary electrical connections.

3(B). Rotate the mounting clip in the upward direction.



4. Raise the fixture to cutout and push the fixture in the false ceiling.



5. Use packing material if the fixture remain loose in rge false ceiling.



6. For joining multiple secitons, use connectors and allen key screws as per the arrangement provided.

Fixture

Allen Key
Screws



8. Turn on power.

Straight Connector