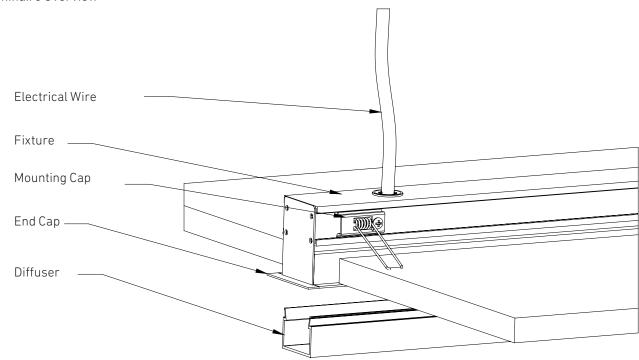

# Five Bow

Installation Instructions



## **LIGHTFORMS**

Linear



#### Safety & Warning!

- 1. Read all instructions carefully.
- 2. All the installation must be completed by a qualified electrician.
- 3. Install in accordance with national and local electrical code regulations.
- 4. Turn off electrical power before installing or servicing fixture in any way.
- 5. Install only at dry areas.
- 6. To reduce the risk of fire and overheating, make sure all connections to be done properly.

Five Bow LIGHT FORMS

Installation Instructions

#### Luminaire Overview





## Five Bow

### **LIGHT FORMS**

Installation Instructions

1. Turn off the main electrical supply from the fuse box before proceeding the installation process.

2. Make cutout in the false ceiling as per given cut dimension in drawing.



3(A). Make all the neccessary electrical connections.

3(B). Rotate the mounting clip in the upward direction.



4. Raise the fixture to cutout and push the fixture in the false ceiling.



5. Use packing material if the fixture remain loose in rge false ceiling.



6. For joining multiple secitons, use connectors and allen key screws as per the arrangement provided.

Fixture

Allen Key
Screws



8. Turn on power.

Straight Connector