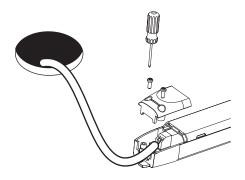

## **LIGHT FORMS**

Cut suitable hole in ceiling. Note hole sizes if using 80mm or 140mm bezel accessory. Standard - Ø42-50mm

D80 Bezel - Ø66-70mm D140 Bezel - Ø85-105mm

2

Attached larger bezel accessory if using.