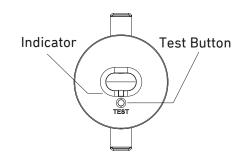

### Instructions for Automatic Testing

- •Once the unit is powered up, a self diagnostics test will run automatically.
- •Note the Status Indicator and Status from the table below.
- •When the fault is corrected, press the test button for two seconds. The Red indicator will turn Green.
- •It is possible to use the Test Button to perform manual tests.
- •Run three Min duration test every month.
- •Run one hour or three hour duration test every year.

### **AUTO Test**

| Green: Solid:                 | System 0K            |
|-------------------------------|----------------------|
| Red: Solid:                   | Requires Service     |
| Green: one flash, 4s pause:   | Battery disconnected |
| Green: two flash, 4s pause:   | Low battery voltage  |
| Green: three flash, 4s pause: | Charge board fault   |
| Green: four flash, 4s pause:  | AC/DC transfer fault |
| Green: five flash, 4s pause:  | LED lamp fault       |

### **MANUAL Test**

| Press test button once:              | Run a 30s duration test                    |
|--------------------------------------|--------------------------------------------|
| Press test button twice in 2s:       | Run a three Min duration test              |
| Press test button three times in 2s: | Run a 30 Min duration test                 |
| Press test button three times in 2s: | Run a one hour or three hour duration test |
| Press and hold test button for 2s    | Fault clear and reset                      |