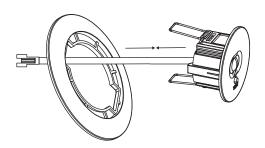

## **LIGHT FORMS**

Cut suitable hole in ceiling. Note hole sizes if using 80mm or 140mm bezel accessory. Standard - Ø42-50mm

D80 Bezel - Ø66-70mm D140 Bezel - Ø85-105mm

2

Attached larger bezel accessory if using.