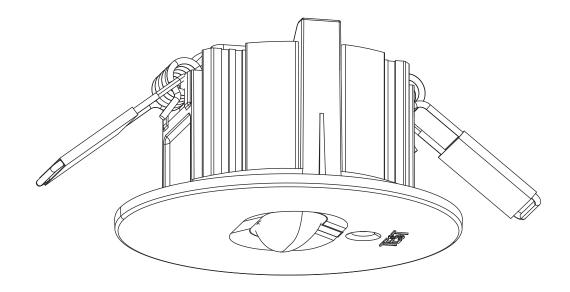

3

Make electrical connections to driver. See wiring diagram on next page.

Wire diameters: 0.5-0.75mm²

Light Forms Light Forms.com

Connect the battery, and the luminaire and pass into the ceiling.

5

Insert luminaire into the ceiling.

6

Turn on power.

8 Richfield Avenue

Reading RG1 8EQ T +44 (0)20 8571 3785

E London@ LightForms.com

UK Head Office

Quality Management
Environmental Management
Occupational Health & Safety Management