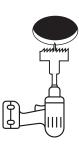

## **LIGHT FORMS**

Cut suitable hole in ceiling. Note hole sizes if using 80mm or 140mm bezel accessory. Standard - Ø42-50mm

D80 Bezel - Ø66-70mm D140 Bezel - Ø85-105mm

2

Attached larger bezel accessory if using.