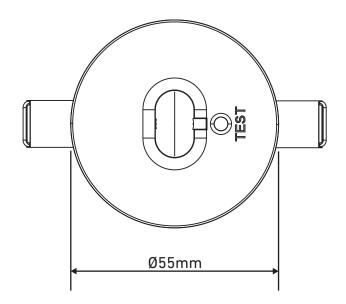

### **Dimensions**

**Light Forms**UK Head Office

LightForms.com

8 Richfield Avenue Reading RG1 8EQ T +44(0)2085713785

E London@ LightForms.com

Quality Management Environmental Management Occupational Health & Safety Management