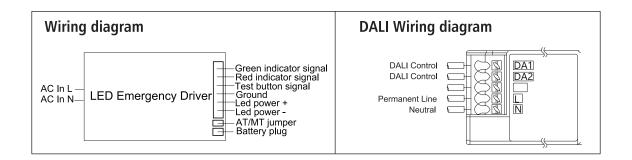

3

Make electrical connections to driver. See wiring diagram on next page.

Wire diameters: 0.5-0.75mm²

Light Forms Light Forms.com

Connect the battery, and the luminaire and pass into the ceiling.

5

Insert luminaire into the ceiling.