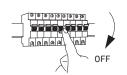

3

Make electrical connections to driver. See wiring diagram on next page.

Wire diameters: 0.5-0.75mm²

Light Forms Light Forms.com

Connect the battery, and the luminaire and pass into the ceiling.

5

Insert luminaire into the ceiling.

6

Turn on power.

8 Richfield Avenue

Reading RG1 8EQ T +44 (0)20 8571 3785

E London@ LightForms.com

UK Head Office

Quality Management
Environmental Management
Occupational Health & Safety Management