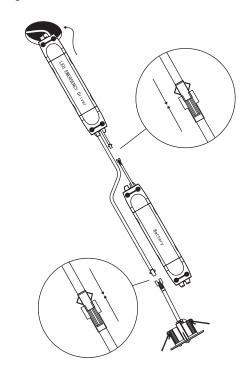

3

Make electrical connections to driver. See wiring diagram on next page.

Wire diameters: 0.5-0.75mm²

Light Forms Light Forms.com

Connect the battery, and the luminaire and pass into the ceiling.

5

Insert luminaire into the ceiling.