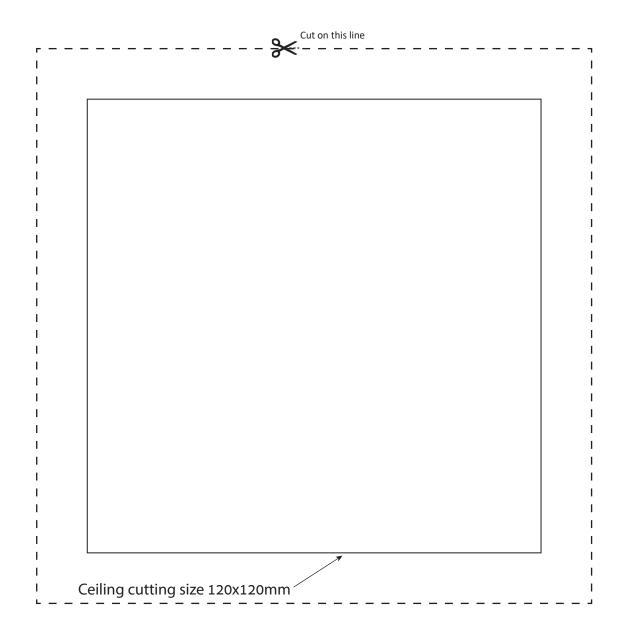

| Fixing Method:           | Spring Clip |
|--------------------------|-------------|
| Bezel Size:              | 131x131 mm  |
| Recessed depth:          | 127 mm      |
| Ceiling cut-out:         | 120x120 mm  |
| Ceiling thickness Range: | 1-25 mm     |

h the

10 Turn ON the power supply

• Wiring Diagram for Non Dimmable Driver

• Wiring Diagram for Phase Cut Driver

• Wiring Diagram for Dali dimming Driver

• Dimension's & Template