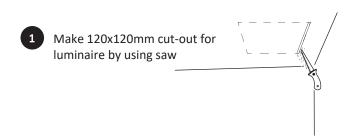

| Fixing Method:           | Spring Clip |
|--------------------------|-------------|
| Bezel Size:              | 131x131 mm  |
| Recessed depth:          | 127 mm      |
| Ceiling cut-out:         | 120x120 mm  |
| Ceiling thickness Range: | 1-25 mm     |