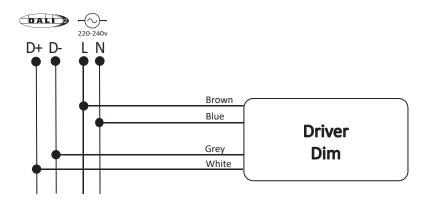

4 Pull the mains power supply/dimming cable out from the cut-out to make necessary connections as per wiring diagram on page 3

The spring clips will snap back to position and luminaire will be installed

h the

10 Turn ON the power supply

• Wiring Diagram for Non Dimmable Driver

• Wiring Diagram for Phase Cut Driver

• Wiring Diagram for Dali dimming Driver

• Dimension's & Template