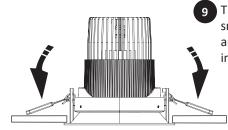

## **Tools For Installation**

Screw Driver

Wear gloves while handling luminaire to avoid scratches

Rotate the spring clips as shown and pass the luminaire through the cut-out

8 Make sure to leave a minimun gap of 100 mm between luminaire and any insulation

h the

10 Turn ON the power supply

• Wiring Diagram for Non Dimmable Driver

• Wiring Diagram for Phase Cut Driver

• Wiring Diagram for Dali dimming Driver

• Dimension's & Template