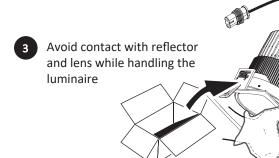

## **Tools For Installation**

Screw Driver

Wear gloves while handling luminaire to avoid scratches

Rotate the spring clips as shown and pass the luminaire through the cut-out

8 Make sure to leave a minimun gap of 100 mm between luminaire and any insulation