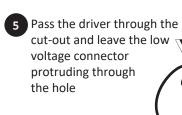

4 Pull the mains power supply/dimming cable out from the cut-out to make necessary connections as per wiring diagram on page 3

The spring clips will snap back to position and luminaire will be installed