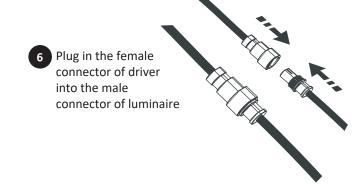

4 Pull the mains power supply/dimming cable out from the cut-out to make necessary connections as per wiring diagram on page 3

The spring clips will snap back to position and luminaire will be installed