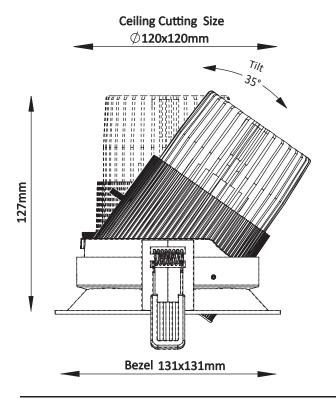

| Fixing Method:           | Spring Clip |
|--------------------------|-------------|
| Bezel Size:              | 131x131 mm  |
| Recessed depth:          | 127 mm      |
| Ceiling cut-out:         | 120x120 mm  |
| Ceiling thickness Range: | 1-25 mm     |