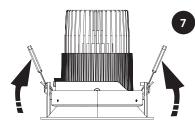

## **Tools For Installation**

Screw Driver

Wear gloves while handling luminaire to avoid scratches

Rotate the spring clips as shown and pass the luminaire through the cut-out

8 Make sure to leave a minimun gap of 100 mm between luminaire and any insulation