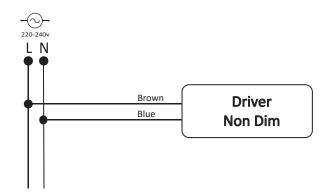

h the

10 Turn ON the power supply

• Wiring Diagram for Non Dimmable Driver

• Wiring Diagram for Phase Cut Driver

• Wiring Diagram for Dali dimming Driver

• Dimension's & Template