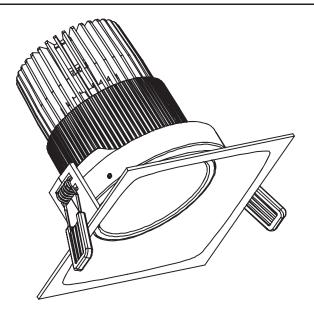

## **Tools For Installation**

Screw Driver

Wear gloves while handling luminaire to avoid scratches

Rotate the spring clips as shown and pass the luminaire through the cut-out

8 Make sure to leave a minimun gap of 100 mm between luminaire and any insulation