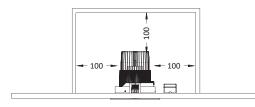

## **Tools For Installation**

Screw Driver

Wear gloves while handling luminaire to avoid scratches

Rotate the spring clips as shown and pass the luminaire through the cut-out

8 Make sure to leave a minimun gap of 100 mm between luminaire and any insulation

h the

10 Turn ON the power supply

• Wiring Diagram for Non Dimmable Driver

• Wiring Diagram for Phase Cut Driver

• Wiring Diagram for Dali dimming Driver

• Dimension's & Template