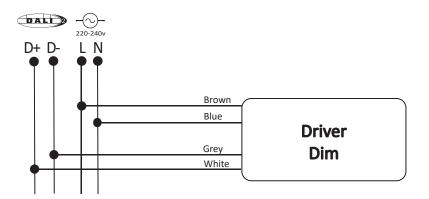

The spring clips will snap back to position and luminaire will be installed

10 Turn ON the power supply

• Wiring Diagram for Non Dimmable Driver

• Wiring Diagram for Phase Cut Driver

• Wiring Diagram for Dali dimming Driver