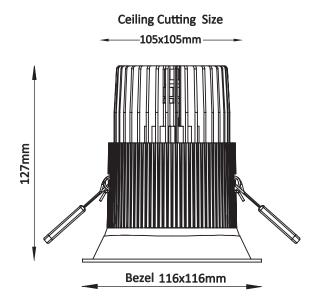

| Fixing Method:           | Spring Clip |
|--------------------------|-------------|
| Bezel Size:              | 116x116 mm  |
| Recessed depth:          | 127 mm      |
| Ceiling cut-out:         | 105x105 mm  |
| Ceiling thickness Range: | 1-25 mm     |

• Dimension's & Template

India