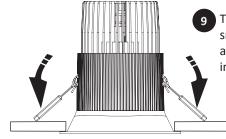

The spring clips will snap back to position and luminaire will be installed

10 Turn ON the power supply

• Wiring Diagram for Non Dimmable Driver

• Wiring Diagram for Phase Cut Driver

• Wiring Diagram for Dali dimming Driver