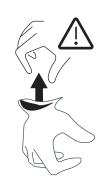

## **Tools For Installation**

Screw Driver

6 Plug in the female connector of driver into the male connector of luminaire

Wear gloves while handling luminaire to avoid scratches

Rotate the spring clips as shown and pass the luminaire through the cut-out