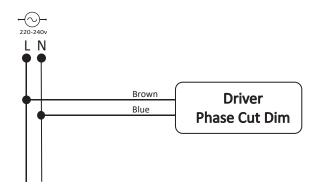

The spring clips will snap back to position and luminaire will be installed

10 Turn ON the power supply

• Wiring Diagram for Non Dimmable Driver

• Wiring Diagram for Phase Cut Driver

• Wiring Diagram for Dali dimming Driver