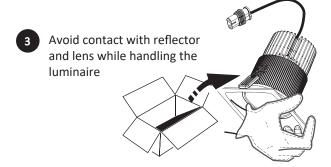

## **Tools For Installation**

Screw Driver

6 Plug in the female connector of driver into the male connector of luminaire

Wear gloves while handling luminaire to avoid scratches

Rotate the spring clips as shown and pass the luminaire through the cut-out