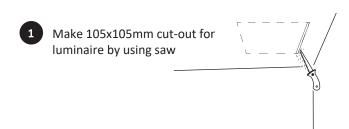

| Fixing Method:           | Spring Clip |
|--------------------------|-------------|
| Bezel Size:              | 116x116 mm  |
| Recessed depth:          | 127 mm      |
| Ceiling cut-out:         | 105x105 mm  |
| Ceiling thickness Range: | 1-25 mm     |