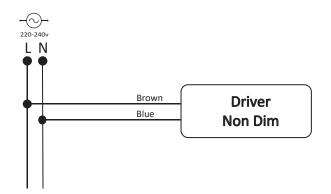

The spring clips will snap back to position and luminaire will be installed

10 Turn ON the power supply

• Wiring Diagram for Non Dimmable Driver

• Wiring Diagram for Phase Cut Driver

• Wiring Diagram for Dali dimming Driver