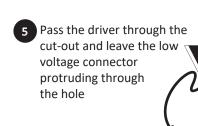

## **Tools For Installation**

Screw Driver

6 Plug in the female connector of driver into the male connector of luminaire

Wear gloves while handling luminaire to avoid scratches

Rotate the spring clips as shown and pass the luminaire through the cut-out