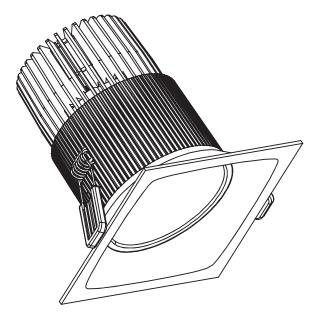

| Fixing Method:           | Spring Clip |
|--------------------------|-------------|
| Bezel Size:              | 116x116 mm  |
| Recessed depth:          | 127 mm      |
| Ceiling cut-out:         | 105x105 mm  |
| Ceiling thickness Range: | 1-25 mm     |