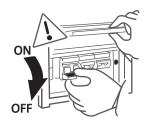

The spring clips will snap back to position and luminaire will be installed

10 Turn ON the power supply

• Wiring Diagram for Non Dimmable Driver

• Wiring Diagram for Phase Cut Driver

• Wiring Diagram for Dali dimming Driver