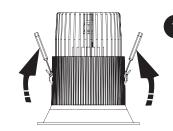

## **Tools For Installation**

Screw Driver

6 Plug in the female connector of driver into the male connector of luminaire

Wear gloves while handling luminaire to avoid scratches

Rotate the spring clips as shown and pass the luminaire through the cut-out