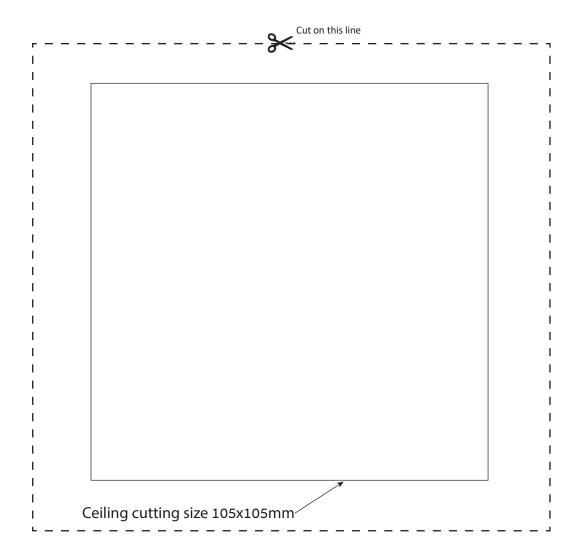

| Fixing Method:           | Spring Clip |
|--------------------------|-------------|
| Bezel Size:              | 116x116 mm  |
| Recessed depth:          | 127 mm      |
| Ceiling cut-out:         | 105x105 mm  |
| Ceiling thickness Range: | 1-25 mm     |