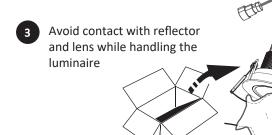

## **Tools For Installation**

Hole saw (110mm)

Screw Driver

Wear gloves while handling luminaire to avoid scratches

Rotate the spring clips as shown and pass the luminaire through the cut-out

8 Make sure to leave a minimun gap of 100 mm between luminaire and any insulation