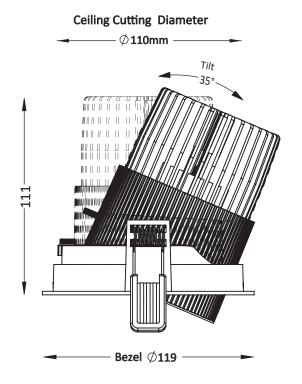

| Fixing Method:           | Spring Clip |
|--------------------------|-------------|
| Bezel Diameter:          | 119 mm      |
| Recessed depth:          | 111 mm      |
| Ceiling cut-out:         | 110 mm      |
| Ceiling thickness Range: | 1-25 mm     |