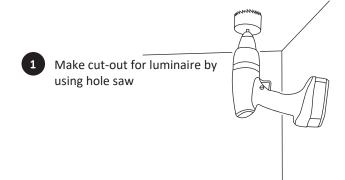

## **Tools For Installation**

Hole saw (110mm)

Screw Driver

Wear gloves while handling luminaire to avoid scratches

Rotate the spring clips as shown and pass the luminaire through the cut-out

8 Make sure to leave a minimun gap of 100 mm between luminaire and any insulation