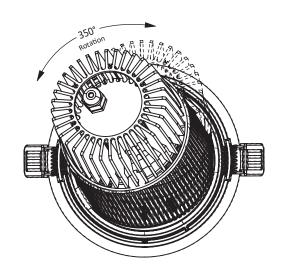

## **Tools For Installation**

Hole saw (110mm)

Screw Driver

Wear gloves while handling luminaire to avoid scratches

Rotate the spring clips as shown and pass the luminaire through the cut-out

8 Make sure to leave a minimun gap of 100 mm between luminaire and any insulation