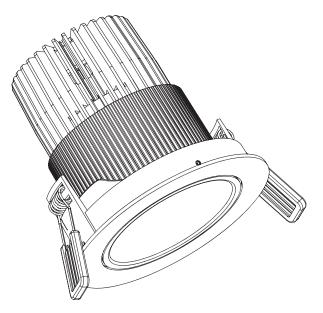

| Fixing Method:           | Spring Clip |
|--------------------------|-------------|
| Bezel Diameter:          | 119 mm      |
| Recessed depth:          | 111 mm      |
| Ceiling cut-out:         | 110 mm      |
| Ceiling thickness Range: | 1-25 mm     |

## **Tools For Installation**

Hole saw (110mm)

Screw Driver

Wear gloves while handling luminaire to avoid scratches

Rotate the spring clips as shown and pass the luminaire through the cut-out

8 Make sure to leave a minimun gap of 100 mm between luminaire and any insulation