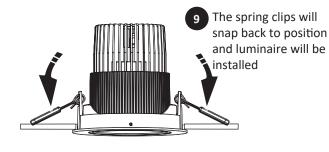

## **Tools For Installation**

Hole saw (110mm)

Screw Driver

Wear gloves while handling luminaire to avoid scratches

Rotate the spring clips as shown and pass the luminaire through the cut-out

8 Make sure to leave a minimun gap of 100 mm between luminaire and any insulation

Pull the mains power supply/dimming cable out from the cut-out to make necessary connections as per wiring diagram on page 3

Pass the driver through the cut-out and leave the low voltage connector protruding through the hole