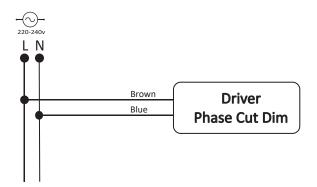

10 Turn ON the power supply

• Wiring Diagram for Non Dimmable Driver

• Wiring Diagram for Phase Cut Driver

• Wiring Diagram for Dali dimming Driver

• Dimension's & Template