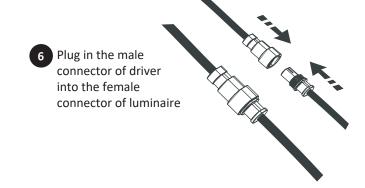

Pull the mains power supply/dimming cable out from the cut-out to make necessary connections as per wiring diagram on page 3

Pass the driver through the cut-out and leave the low voltage connector protruding through the hole