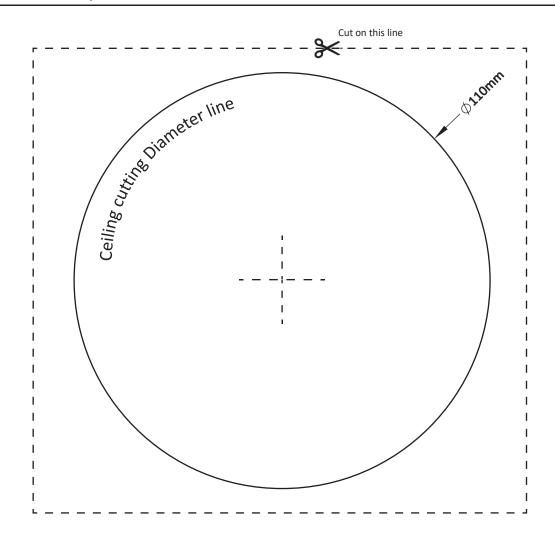

| Fixing Method:           | Spring Clip |
|--------------------------|-------------|
| Bezel Diameter:          | 119 mm      |
| Recessed depth:          | 111 mm      |
| Ceiling cut-out:         | 110 mm      |
| Ceiling thickness Range: | 1-25 mm     |

## **Tools For Installation**

Hole saw (110mm)

Screw Driver

Wear gloves while handling luminaire to avoid scratches

Rotate the spring clips as shown and pass the luminaire through the cut-out

8 Make sure to leave a minimun gap of 100 mm between luminaire and any insulation