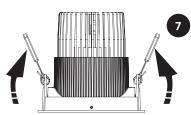

## **Tools For Installation**

Hole saw (110mm)

Screw Driver

Wear gloves while handling luminaire to avoid scratches

Rotate the spring clips as shown and pass the luminaire through the cut-out

8 Make sure to leave a minimun gap of 100 mm between luminaire and any insulation