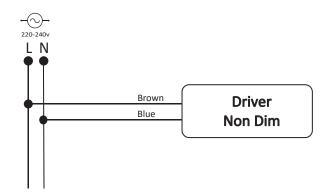

10 Turn ON the power supply

• Wiring Diagram for Non Dimmable Driver

• Wiring Diagram for Phase Cut Driver

• Wiring Diagram for Dali dimming Driver

• Dimension's & Template