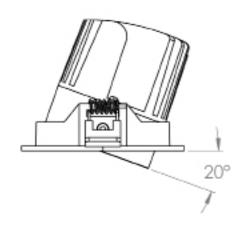

#### Luminaire Overview

Installation Instructions

1. Turn off the main electrical supply from the fuse box before proceeding the installation process.

4. Turn on power.