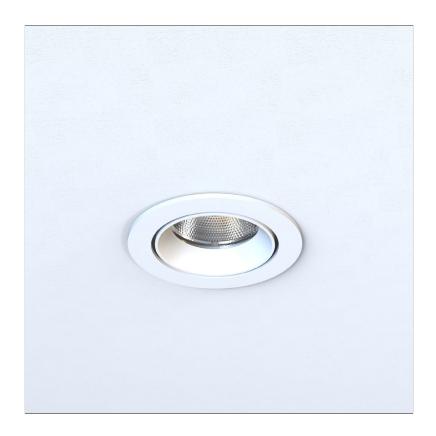

# Carina Small

Installation Instructions



## LIGHT FORMS

Spot



### Safety & Warning!

- 1. Read all instructions carefully.
- 2. All the installation must be completed by a qualified electrician.
- 3. Install in accordance with national and local electrical code regulations.
- 4. Turn off electrical power before installing or servicing fixture in any way.
- 5. Install only at dry areas.
- To reduce the risk of fire and overheating, make sure all connections to be done properly.

Carina Small

## **LIGHT FORMS**

Installation Instructions

#### Luminaire Overview







Installation Instructions

1. Turn off the main electrical supply from the fuse box before proceeding the installation process.





4. Turn on power.