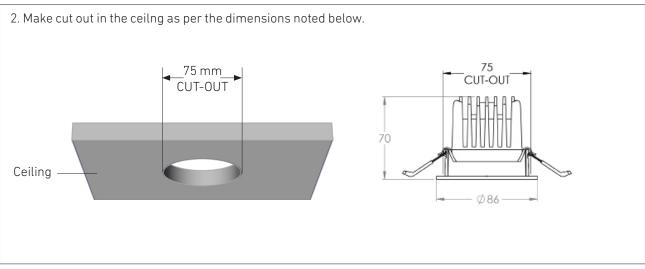

#### Luminaire Overview

Installation Instructions

1. Turn off the main electrical supply from the fuse box before proceeding the installation process.

4. Turn on power.