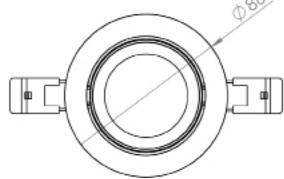

#### Luminaire Overview

Installation Instructions

1. Turn off the main electrical supply from the fuse box before proceeding the installation process.

4. Turn on power.