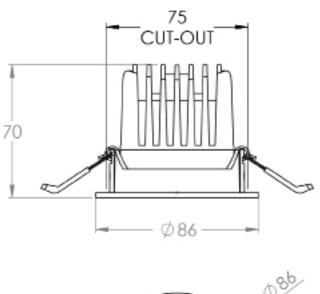

#### Luminaire Overview

Installation Instructions

1. Turn off the main electrical supply from the fuse box before proceeding the installation process.

4. Turn on power.