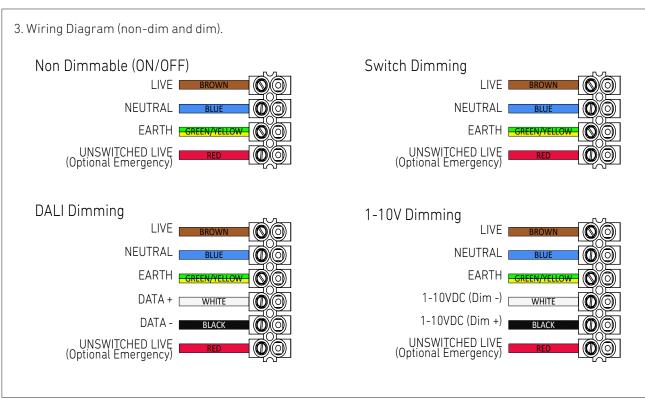

#### Luminaire Overview

Installation Instructions

1. Turn off the main electrical supply from the fuse box before proceeding the installation process.

4. Turn on power.