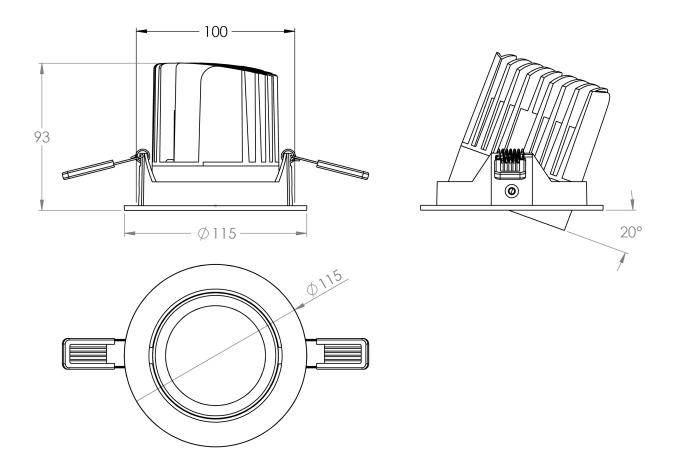

# Carina Large

Installation Instructions



## LIGHT FORMS

Spot



#### Safety & Warning!

- 1. Read all instructions carefully.
- 2. All the installation must be completed by a qualified electrician.
- 3. Install in accordance with national and local electrical code regulations.
- 4. Turn off electrical power before installing or servicing fixture in any way.
- 5. Install only at dry areas.
- To reduce the risk of fire and overheating, make sure all connections to be done properly.

Installation Instructions

#### Luminaire Overview



## Carina Large

### **LIGHT FORMS**

Installation Instructions

1. Turn off the main electrical supply from the fuse box before proceeding the installation process.





4. Turn on power.