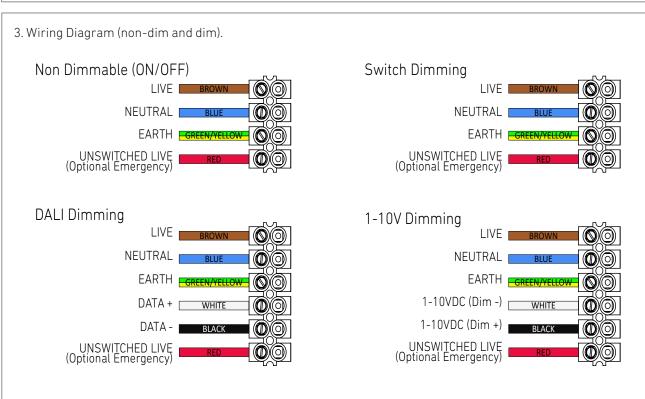

### **LIGHT FORMS**

Installation Instructions

1. Turn off the main electrical supply from the fuse box before proceeding the installation process.

4. Turn on power.