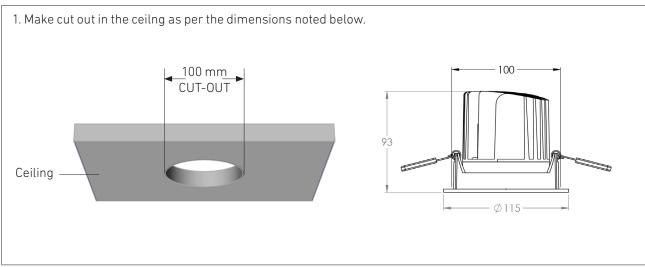

### **LIGHT FORMS**

Installation Instructions

1. Turn off the main electrical supply from the fuse box before proceeding the installation process.

4. Turn on power.