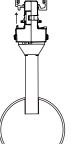

the retailer or manufacturer.





#### Luminaire Details

| Power Supply: | 230V AC 50Hz |
|---------------|--------------|
| IP Rating:    | IP20         |
| Class:        | <b></b>      |
| Ta Max:       | 45°C         |

| Fixing Method: | Track adaptor |
|----------------|---------------|
| Diameter:      | 62mm          |
| Length:        | 170mm         |

**Light Forms**UK Head Office

LightForms.com

Unit 7C Boeing Way International Trading Estate Middlesex UB2 5LB T +44 (0)20 8571 3785

E London@ LightForms.com

# Nova Small 62 Trackspot

## Installation / Maintenance Instructions

### **LIGHT FORMS**



Release locking tab.







Select the electrical circuit





In built driver

Insert into track. Note the orientation and guide pins.







In-Track driver

In-Track driver



Adjust.





Lock the fixture to the track.





Turn on power.



Light Forms UK Head Office

LightForms.com

Unit 7C Boeing Way International Trading Estate Middlesex UB2 5LB

+44 (0)20 8571 3785

E London@ LightForms.com