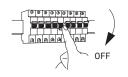

### **LIGHT FORMS**

Release locking tab.

Select the electrical circuit

In built driver

Insert into track. Note the orientation and guide pins.

In-Track driver

In-Track driver

Adjust.