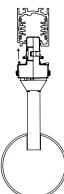

### Nova Medium 62 Trackspot

#### Luminaire Details

| Power Supply: | 230V AC 50Hz |
|---------------|--------------|
| IP Rating:    | IP20         |
| Class:        | <b></b>      |
| Ta Max:       | 45°C         |

| Fixing Method: | Track adaptor |
|----------------|---------------|
| Diameter:      | 62mm          |
| Length:        | 170mm         |