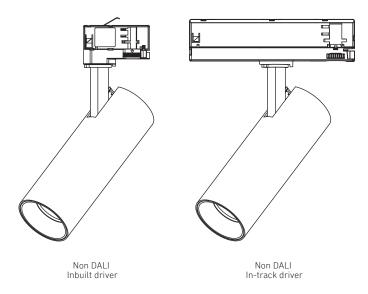

#### Luminaire Details

| Power Supply: | 230V AC 50Hz |
|---------------|--------------|
| IP Rating:    | IP20         |
| Class:        | <b></b>      |
| Ta Max:       | 45°C         |

| Fixing Method: | Track adaptor |
|----------------|---------------|
| Diameter:      | 62mm          |
| Length:        | 170mm         |

### **LIGHT FORMS**

Release locking tab.

Select the electrical circuit

In built driver

Insert into track. Note the orientation and guide pins.

In-Track driver

In-Track driver

Adjust.