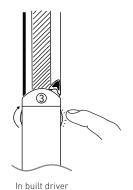

### **LIGHT FORMS**

Release locking tab.

Select the electrical circuit

In built driver

Insert into track. Note the orientation and guide pins.

In-Track driver

In-Track driver

Adjust.