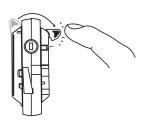

### **LIGHT FORMS**

Release locking tab.

Select the electrical circuit

In built driver

Insert into track. Note the orientation and guide pins.

In-Track driver

In-Track driver

Adjust.

Lock the fixture to the track.

Turn on power.

Light Forms UK Head Office

LightForms.com

Unit 7C Boeing Way International Trading Estate Middlesex UB2 5LB

+44 (0)20 8571 3785

E London@ LightForms.com