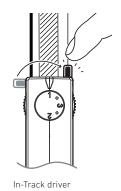

### **LIGHT FORMS**

Release locking tab.

Select the electrical circuit

In built driver

Insert into track. Note the orientation and guide pins.

In-Track driver

In-Track driver

Adjust.