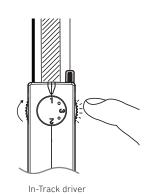

### **LIGHT FORMS**

Release locking tab.

Select the electrical circuit

In built driver

Insert into track. Note the orientation and guide pins.

In-Track driver

In-Track driver

Adjust.