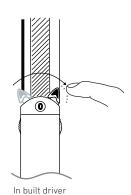

### **LIGHT FORMS**

Release locking tab.

Select the electrical circuit

In built driver

Insert into track. Note the orientation and guide pins.

In-Track driver

In-Track driver

Adjust.