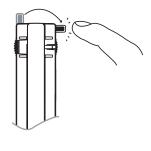

### **LIGHT FORMS**

Release locking tab.

Select the electrical circuit

In built driver

Insert into track. Note the orientation and guide pins.

In-Track driver

In-Track driver

Adjust.