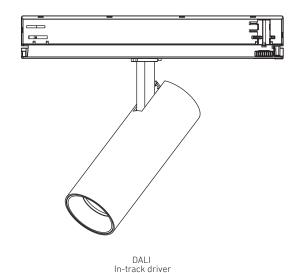

#### Luminaire Details

| Power Supply: | 230V AC 50Hz |
|---------------|--------------|
| IP Rating:    | IP20         |
| Class:        | <b></b>      |
| Ta Max:       | 45°C         |

| Fixing Method: | Track adaptor |
|----------------|---------------|
| Diameter:      | 62mm          |
| Length:        | 170mm         |

### **LIGHT FORMS**

Release locking tab.

Select the electrical circuit

In built driver

Insert into track. Note the orientation and guide pins.

In-Track driver

In-Track driver

Adjust.