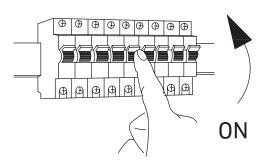

### **LIGHT FORMS**

Release locking tab.

Select the electrical circuit

In built driver

Insert into track. Note the orientation and guide pins.

In-Track driver

In-Track driver

Adjust.

Lock the fixture to the track.

Turn on power.

Light Forms UK Head Office

LightForms.com

Unit 7C Boeing Way International Trading Estate Middlesex UB2 5LB

+44 (0)20 8571 3785

E London@ LightForms.com