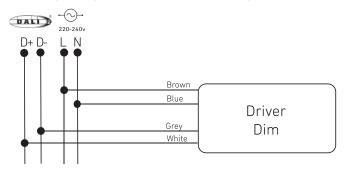

### Installation / Maintenance Instructions

**LIGHTFORMS** 

• Wiring Diagram for Non Dimmable Driver

•Wiring Diagram for Phase Cut Driver

• Wiring Diagram for DALI dimming Driver

**Light Forms**UK Head Office