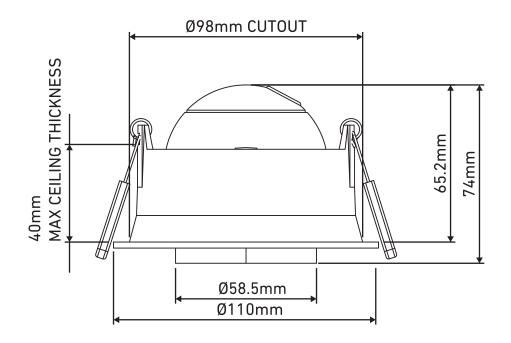

#### Luminaire Details

| 230V AC 50Hz |
|--------------|
| IP20         |
|              |
| 45°C         |
|              |

| Fixing Method:           | Spring clip |
|--------------------------|-------------|
| Bezel Diameter:          | 110mm       |
| Recess Depth:            | 65.2mm      |
| Ceiling cutout           | 98mm        |
| Ceiling Thickness range: | 1-40mm      |