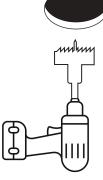

#### Tools for Installation

Holesaw 98mm Screwdriver

Cut 98mm diameter hole in ceiling

Insert luminaire, ensure 100mm clearance between luminaire and insulation. DO NOT COVER DRIVER.

Make electrical connections to driver.