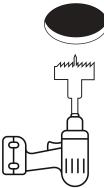

#### Tools for Installation

Holesaw 98mm Screwdriver

Cut 98mm diameter hole in ceiling

Insert luminaire, ensure 100mm clearance between luminaire and insulation. DO NOT COVER DRIVER.

Make electrical connections to driver.