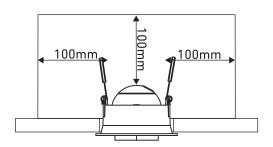

#### Tools for Installation

Holesaw 98mm Screwdriver

Cut 98mm diameter hole in ceiling

Insert luminaire, ensure 100mm clearance between luminaire and insulation. DO NOT COVER DRIVER.

Make electrical connections to driver.