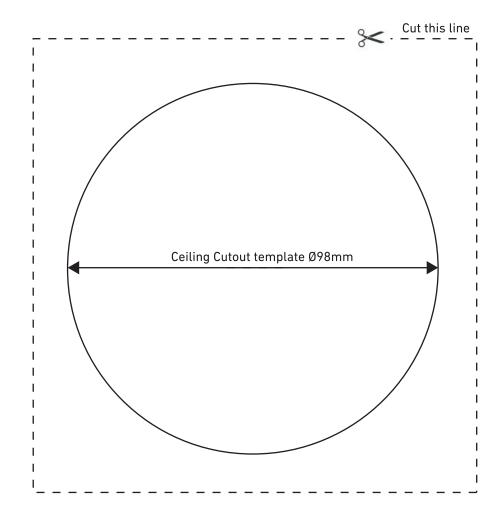

#### Tools for Installation

Holesaw 98mm Screwdriver

Cut 98mm diameter hole in ceiling

Insert luminaire, ensure 100mm clearance between luminaire and insulation. DO NOT COVER DRIVER.

Make electrical connections to driver.