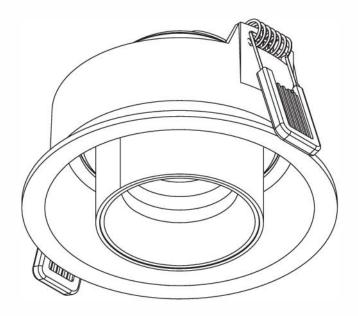

#### Luminaire Details

| 230V AC 50Hz |
|--------------|
| IP20         |
|              |
| 45°C         |
|              |

| Fixing Method:           | Spring clip |
|--------------------------|-------------|
| Bezel Diameter:          | 110mm       |
| Recess Depth:            | 65.2mm      |
| Ceiling cutout           | 98mm        |
| Ceiling Thickness range: | 1-40mm      |