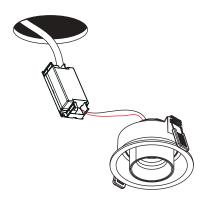

#### Tools for Installation

Holesaw 98mm Screwdriver

Cut 98mm diameter hole in ceiling

Insert luminaire, ensure 100mm clearance between luminaire and insulation. DO NOT COVER DRIVER.

Make electrical connections to driver.