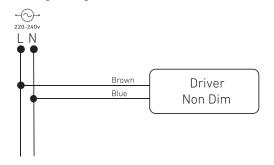

### Installation / Maintenance Instructions

**LIGHTFORMS** 

• Wiring Diagram for Non Dimmable Driver

•Wiring Diagram for Phase Cut Driver

• Wiring Diagram for DALI dimming Driver

**Light Forms**UK Head Office