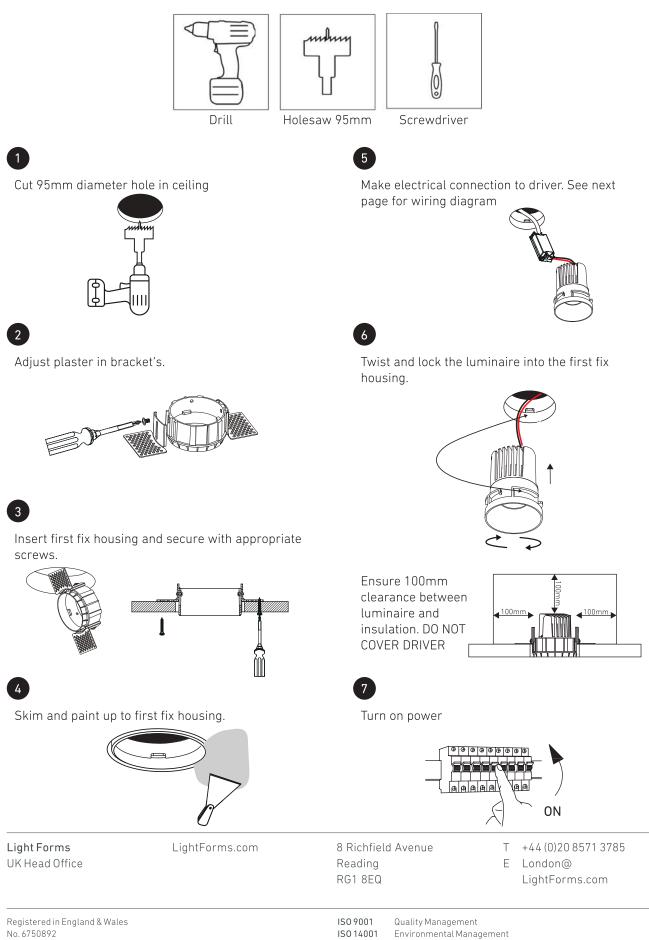

ter:          | 80mm       |
| Recess Depth:            | 92mm       |
| Ceiling cutout           | 95mm       |
| Ceiling Thickness range: | 1-22mm     |

| <b>Light Forms</b><br>UK Head Office         | LightForms.com | 8 Richfield Avenue<br>Reading<br>RG1 8EQ | e T +44 (0)20 8571 3785<br>E London@<br>LightForms.com                                    |  |
|----------------------------------------------|----------------|------------------------------------------|-------------------------------------------------------------------------------------------|--|
| Registered in England & Wales<br>No. 6750892 |                | ISO 14001 Environm                       | Quality Management<br>Environmental Management<br>Occupational Health & Safety Management |  |

## **Tools for Installation**



# Pavo 80 IP65 Downlight

## Installation / Maintenance Instructions

### •Wiring Diagram for Non Dimmable Driver



#### •Wiring Diagram for Phase Cut Driver

**LIGHTFORMS** 



### • Wiring Diagram for DALI dimming Driver