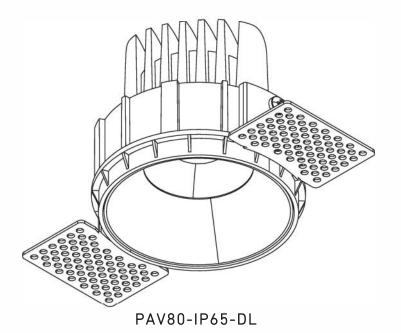

# Pavo 80 IP65 Downlight

#### Luminaire Details

| 230V AC 50Hz |
|--------------|
| IP65         |
|              |
| 45°C         |
|              |

| Fixing Method:           | Plaster in |
|--------------------------|------------|
| Bezel Diameter:          | 80mm       |
| Recess Depth:            | 92mm       |
| Ceiling cutout           | 95mm       |
| Ceiling Thickness range: | 1-22mm     |