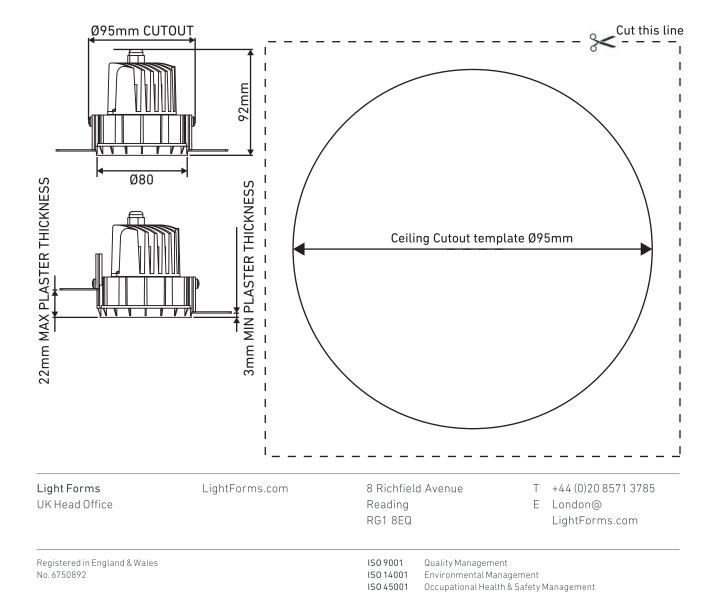

#### Luminaire Details

| 230V AC 50Hz |
|--------------|
| IP65         |
|              |
| 45°C         |
|              |

| Fixing Method:           | Plaster in |
|--------------------------|------------|
| Bezel Diameter:          | 80mm       |
| Recess Depth:            | 92mm       |
| Ceiling cutout           | 95mm       |
| Ceiling Thickness range: | 1-22mm     |