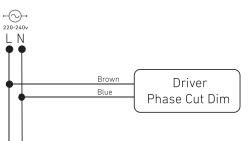

>UK Head Office         | LightForms.com | 8 Richfield Avenue<br>Reading<br>RG1 8EQ | e T +44 (0)20 8571 3785<br>E London@<br>LightForms.com                                    |  |
|----------------------------------------------|----------------|------------------------------------------|-------------------------------------------------------------------------------------------|--|
| Registered in England & Wales<br>No. 6750892 |                | ISO 14001 Environm                       | Quality Management<br>Environmental Management<br>Occupational Health & Safety Management |  |

## **Tools for Installation**



# Pavo 80 IP65 Downlight

## Installation / Maintenance Instructions

### •Wiring Diagram for Non Dimmable Driver



#### •Wiring Diagram for Phase Cut Driver

**LIGHTFORMS** 



### • Wiring Diagram for DALI dimming Driver