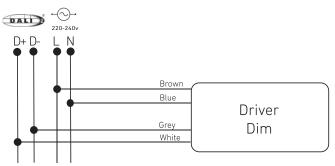

hfield Avenue<br>Reading<br>RG1 8EQ | e T +44 (0)20 8571 3785<br>E London@<br>LightForms.com                                    |  |
|----------------------------------------------|----------------|------------------------------------------|-------------------------------------------------------------------------------------------|--|
| Registered in England & Wales<br>No. 6750892 |                | ISO 14001 Environm                       | Quality Management<br>Environmental Management<br>Occupational Health & Safety Management |  |

## **Tools for Installation**



# Pavo 80 IP65 Downlight

## Installation / Maintenance Instructions

### •Wiring Diagram for Non Dimmable Driver



#### •Wiring Diagram for Phase Cut Driver

**LIGHTFORMS** 



### • Wiring Diagram for DALI dimming Driver