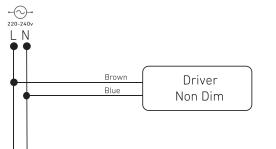

iling Thickness range: | 1-22mm     |

| <b>Light Forms</b><br>UK Head Office         | LightForms.com | 8 Richfield Avenue<br>Reading<br>RG1 8EQ | e T +44 (0)20 8571 3785<br>E London@<br>LightForms.com                                    |  |
|----------------------------------------------|----------------|------------------------------------------|-------------------------------------------------------------------------------------------|--|
| Registered in England & Wales<br>No. 6750892 |                | ISO 14001 Environm                       | Quality Management<br>Environmental Management<br>Occupational Health & Safety Management |  |

## **Tools for Installation**



# Pavo 80 IP65 Downlight

## Installation / Maintenance Instructions

### •Wiring Diagram for Non Dimmable Driver



#### •Wiring Diagram for Phase Cut Driver

**LIGHTFORMS** 



### • Wiring Diagram for DALI dimming Driver