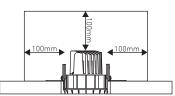

LightForms.com

Make electrical connection to driver. See next page for wiring diagram

Twist and lock the luminaire into the first fix housing.

Ensure 100mm clearance between luminaire and insulation. DO NOT COVER DRIVER