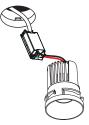

LightForms.com

Make electrical connection to driver. See next page for wiring diagram

Twist and lock the luminaire into the first fix housing.

Ensure 100mm clearance between luminaire and insulation. DO NOT COVER DRIVER