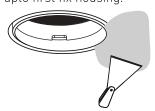

#### Tools for Installation

Screwdriver

Cut 95mm diameter hole in ceiling

Adjust plaster in bracket's.

Insert first fix housing and secure with appropriate screws.

Skim and paint upto first fix housing.

Light Forms UK Head Office