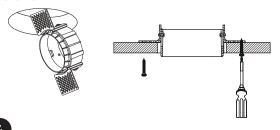

#### Tools for Installation

Screwdriver

Cut 95mm diameter hole in ceiling

Adjust plaster in bracket's.

Insert first fix housing and secure with appropriate screws.

Skim and paint upto first fix housing.

Light Forms UK Head Office