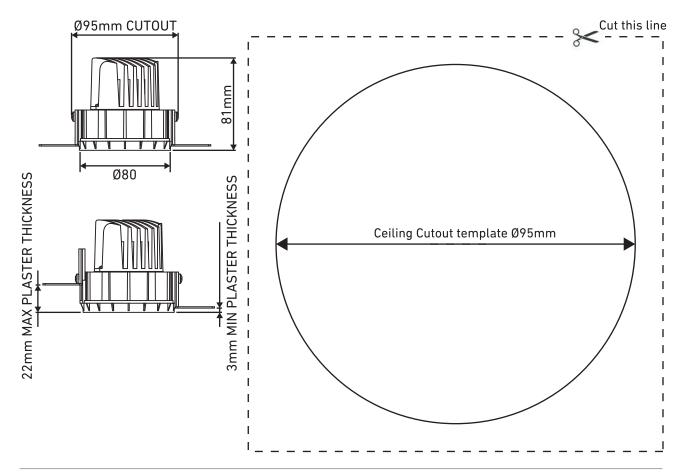

### Luminaire Details

| Power Supply: | 230V AC 50Hz |
|---------------|--------------|
| IP Rating:    | IP20         |
| Class:        |              |
| Ta Max:       | 45°C         |

| Fixing Method:           | Plaster in |
|--------------------------|------------|
| Bezel Diameter:          | 80mm       |
| Recess Depth:            | 81mm       |
| Ceiling cutout           | 95mm       |
| Ceiling Thickness range: | 1-22mm     |

#### Tools for Installation

Screwdriver

Cut 95mm diameter hole in ceiling

Adjust plaster in bracket's.

Insert first fix housing and secure with appropriate screws.

Skim and paint upto first fix housing.

Light Forms UK Head Office