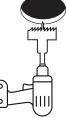

LightForms.com

Make electrical connection to driver. See next page for wiring diagram

Twist and lock the luminaire into the first fix housing.

Ensure 100mm clearance between luminaire and insulation. DO NOT COVER DRIVER