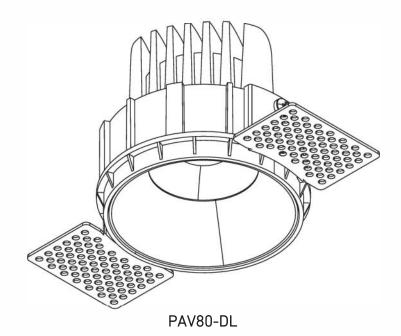

### Luminaire Details

| Power Supply: | 230V AC 50Hz |
|---------------|--------------|
| IP Rating:    | IP20         |
| Class:        |              |
| Ta Max:       | 45°C         |

| Fixing Method:           | Plaster in |
|--------------------------|------------|
| Bezel Diameter:          | 80mm       |
| Recess Depth:            | 81mm       |
| Ceiling cutout           | 95mm       |
| Ceiling Thickness range: | 1-22mm     |

# Pavo 80 Downlight