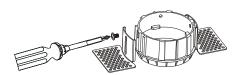

#### Tools for Installation

Screwdriver

Cut 95mm diameter hole in ceiling

Adjust plaster in bracket's.

Insert first fix housing and secure with appropriate screws.

Skim and paint upto first fix housing.

Light Forms UK Head Office