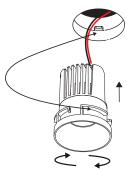

LightForms.com

Make electrical connection to driver. See next page for wiring diagram

Twist and lock the luminaire into the first fix housing.

Ensure 100mm clearance between luminaire and insulation. DO NOT COVER DRIVER