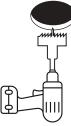

#### Tools for Installation

Screwdriver

Cut 95mm diameter hole in ceiling

Adjust plaster in bracket's.

Insert first fix housing and secure with appropriate screws.

Skim and paint upto first fix housing.

Light Forms UK Head Office