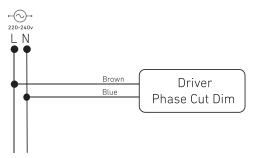

### **LIGHT FORMS**

- · Wiring Diagram for Non Dimmable Driver
  - 220-240v
    L N

    Brown
    Blue

    Driver

    Non Dim

•Wiring Diagram for Phase Cut Driver

· Wiring Diagram for Dali dimming Driver

**Light Forms**UK Head Office