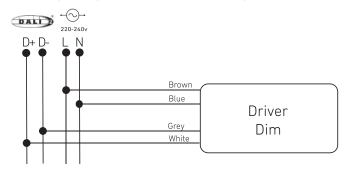

### **LIGHT FORMS**

- · Wiring Diagram for Non Dimmable Driver
  - 220-240v
    L N

    Brown
    Blue

    Driver

    Non Dim

•Wiring Diagram for Phase Cut Driver

· Wiring Diagram for Dali dimming Driver

**Light Forms**UK Head Office