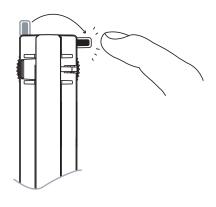

## 1

Release locking tab.

4

Select the electrical circuit

Insert into track. Note the orientation and guide pins.

Lock the fixture to the track.

Light Forms UK Head Office

LightForms.com