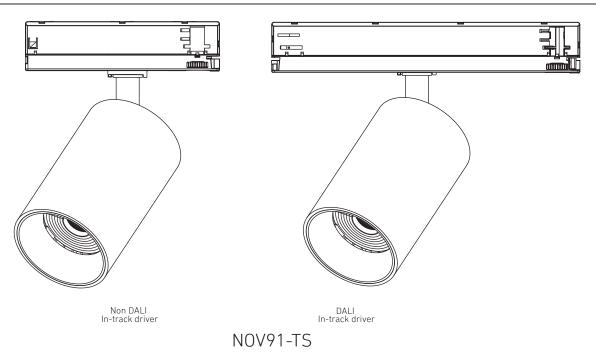

## Nova Large 91 Trackspot

Installation / Maintenance Instructions

#### Luminaire Details

| Power Supply: | 230V AC 50Hz |
|---------------|--------------|
| IP Rating:    | IP20         |
| Class:        | Ð            |
| Ta Max:       | 45°C         |

| Fixing Method: | Track adaptor |
|----------------|---------------|
| Diameter:      | 91mm          |
| Length:        | 145mm         |