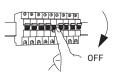

## 1

Release locking tab.

4

Select the electrical circuit

Insert into track. Note the orientation and guide pins.

Lock the fixture to the track.

Light Forms UK Head Office

LightForms.com