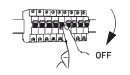

### **LIGHT FORMS**

Release locking tab.

Select the electrical circuit

In built driver

In-Track driver

Insert into track. Note the orientation and guide pins.

In-Track driver

Lock the fixture to the track.