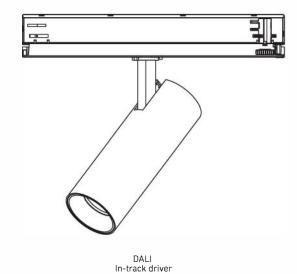

### **LIGHT FORMS**

Release locking tab.

Select the electrical circuit

In built driver

In-Track driver

Insert into track. Note the orientation and guide pins.

In-Track driver

Lock the fixture to the track.

In built driver

In-Track driver

Adjust.

Turn on power.

Light Forms UK Head Office

LightForms.com

8 Richfield Avenue Reading RG1 8EQ

+44 (0)20 8571 3785