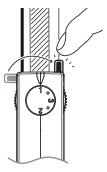

### **LIGHT FORMS**

Release locking tab.

Select the electrical circuit

In built driver

In-Track driver

Insert into track. Note the orientation and guide pins.

In-Track driver

Lock the fixture to the track.