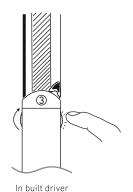

### **LIGHT FORMS**

Release locking tab.

Select the electrical circuit

In built driver

In-Track driver

Insert into track. Note the orientation and guide pins.

In-Track driver

Lock the fixture to the track.

In built driver

In-Track driver

Adjust.

Turn on power.

Light Forms UK Head Office

LightForms.com

8 Richfield Avenue Reading RG1 8EQ

+44 (0)20 8571 3785