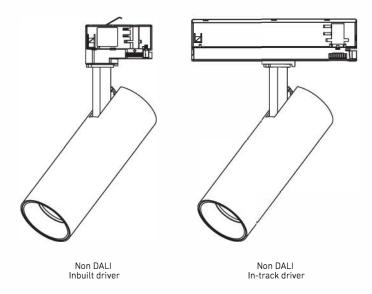

### **LIGHT FORMS**

Release locking tab.

Select the electrical circuit

In built driver

In-Track driver

Insert into track. Note the orientation and guide pins.

In-Track driver

Lock the fixture to the track.

In built driver

In-Track driver

Adjust.

Turn on power.

Light Forms UK Head Office

LightForms.com

8 Richfield Avenue Reading RG1 8EQ

+44 (0)20 8571 3785