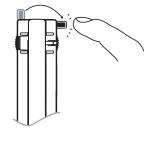

### **LIGHT FORMS**

Release locking tab.

Select the electrical circuit

In built driver

In-Track driver

Insert into track. Note the orientation and guide pins.

In-Track driver

Lock the fixture to the track.