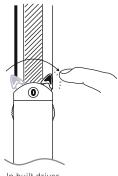

### **LIGHT FORMS**

Release locking tab.

Select the electrical circuit

In built driver

In-Track driver

Insert into track. Note the orientation and guide pins.

In-Track driver

Lock the fixture to the track.