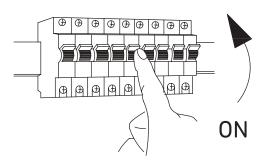

### **LIGHT FORMS**

Release locking tab.

Select the electrical circuit

In built driver

In-Track driver

Insert into track. Note the orientation and guide pins.

In-Track driver

Lock the fixture to the track.

In built driver

In-Track driver

Adjust.

Turn on power.

Light Forms UK Head Office

LightForms.com

8 Richfield Avenue Reading RG1 8EQ

+44 (0)20 8571 3785