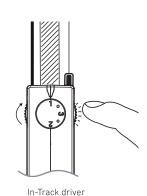

### **LIGHT FORMS**

Release locking tab.

Select the electrical circuit

In built driver

In-Track driver

Insert into track. Note the orientation and guide pins.

In-Track driver

Lock the fixture to the track.

In built driver

In-Track driver

Adjust.

Turn on power.

Light Forms UK Head Office

LightForms.com

8 Richfield Avenue Reading RG1 8EQ

+44 (0)20 8571 3785