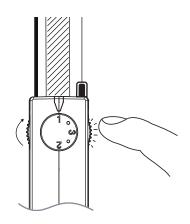

#### **LIGHT FORMS**

Release locking tab.

Insert into track. Note the orientation.

Lock the fixture to the track.

Select the electrical circuit

Adjust.

Turn on power.

**Light Forms**UK Head Office

#### **LIGHT FORMS**

Release locking tab.

Select the electrical circuit

Insert into track. Note the orientation and guide pins.

Adjust.

Lock the fixture to the track.

Turn on power.

**Light Forms**UK Head Office