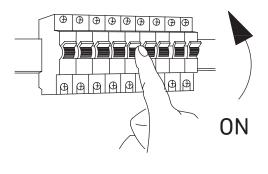

#### **LIGHT FORMS**

Release locking tab.

Insert into track. Note the orientation.

Lock the fixture to the track.

Select the electrical circuit

Adjust.

Turn on power.

**Light Forms**UK Head Office

#### **LIGHT FORMS**

Release locking tab.

Select the electrical circuit

Insert into track. Note the orientation and guide pins.

Adjust.

Lock the fixture to the track.

Turn on power.

**Light Forms**UK Head Office