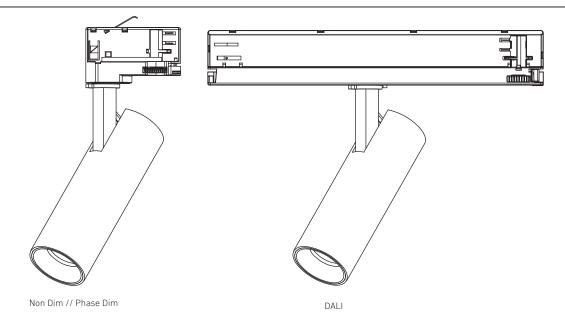

## Nova Small 50 Trackspot

#### Luminaire Details

| Power Supply: | 230V AC 50Hz |
|---------------|--------------|
| IP Rating:    | IP20         |
| Class:        | <b>=</b>     |
| Ta Max:       | 45°C         |

| Fixing Method: | Track adaptor |
|----------------|---------------|
| Diameter:      | 50mm          |
| Length:        | 148mm         |