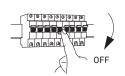

#### **LIGHT FORMS**

Release locking tab.

Insert into track. Note the orientation.

Lock the fixture to the track.

Select the electrical circuit

Adjust.

Turn on power.

**Light Forms**UK Head Office