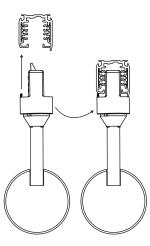

#### **LIGHT FORMS**

Release locking tab.

Insert into track. Note the orientation.

Lock the fixture to the track.

Select the electrical circuit

Adjust.

Turn on power.

**Light Forms**UK Head Office