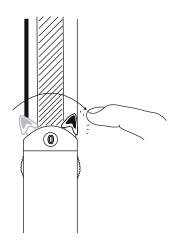

#### **LIGHT FORMS**

Release locking tab.

Insert into track. Note the orientation.

Lock the fixture to the track.

Select the electrical circuit

Adjust.

Turn on power.

**Light Forms**UK Head Office

#### **LIGHT FORMS**

Release locking tab.

Select the electrical circuit

Insert into track. Note the orientation and guide pins.

Adjust.

Lock the fixture to the track.

Turn on power.

**Light Forms**UK Head Office