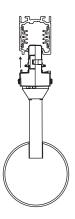

#### **LIGHT FORMS**

Release locking tab.

Insert into track. Note the orientation.

Lock the fixture to the track.

Select the electrical circuit

Adjust.

Turn on power.

**Light Forms**UK Head Office

#### **LIGHT FORMS**

Release locking tab.

Select the electrical circuit

Insert into track. Note the orientation and guide pins.

Adjust.

Lock the fixture to the track.

Turn on power.

**Light Forms**UK Head Office