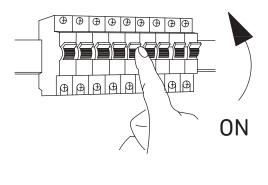

#### **LIGHT FORMS**

Release locking tab.

Insert into track. Note the orientation.

Lock the fixture to the track.

Select the electrical circuit

Adjust.

Turn on power.

**Light Forms**UK Head Office

#### **LIGHT FORMS**

Release locking tab.

Select the electrical circuit

Insert into track. Note the orientation and guide pins.

Adjust.

Lock the fixture to the track.

Turn on power.

**Light Forms**UK Head Office