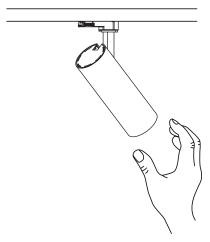

#### **LIGHT FORMS**

Release locking tab.

Insert into track. Note the orientation.

Lock the fixture to the track.

Select the electrical circuit

Adjust.

Turn on power.

**Light Forms**UK Head Office

#### **LIGHT FORMS**

Release locking tab.

Select the electrical circuit

Insert into track. Note the orientation and guide pins.

Adjust.

Lock the fixture to the track.

Turn on power.

**Light Forms**UK Head Office