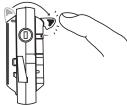

#### **LIGHT FORMS**

Release locking tab.

Select the electrical circuit

Insert into track. Note the orientation and guide pins.

Adjust.

Lock the fixture to the track.

Turn on power.

**Light Forms**UK Head Office