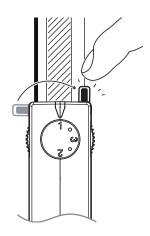

#### **LIGHT FORMS**

Release locking tab.

Insert into track. Note the orientation.

Lock the fixture to the track.

Select the electrical circuit

Adjust.

Turn on power.

**Light Forms**UK Head Office

#### **LIGHT FORMS**

Release locking tab.

Select the electrical circuit

Insert into track. Note the orientation and guide pins.

Adjust.

Lock the fixture to the track.

Turn on power.

**Light Forms**UK Head Office