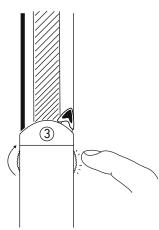

#### **LIGHT FORMS**

Release locking tab.

Insert into track. Note the orientation.

Lock the fixture to the track.

Select the electrical circuit

Adjust.

Turn on power.

**Light Forms**UK Head Office

#### **LIGHT FORMS**

Release locking tab.

Select the electrical circuit

Insert into track. Note the orientation and guide pins.

Adjust.

Lock the fixture to the track.

Turn on power.

**Light Forms**UK Head Office