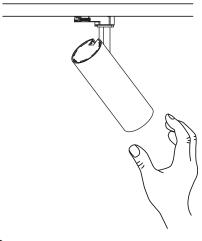

#### **LIGHT FORMS**

Release locking tab.

Insert into track. Note the orientation.

Lock the fixture to the track.

Select the electrical circuit

Adjust.

Turn on power.

**Light Forms**UK Head Office

#### **LIGHT FORMS**

Release locking tab.

Select the electrical circuit

Insert into track. Note the orientation and guide pins.

Adjust.

Lock the fixture to the track.

Turn on power.

**Light Forms**UK Head Office