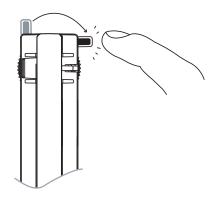

#### **LIGHT FORMS**

Release locking tab.

Insert into track. Note the orientation.

Lock the fixture to the track.

Select the electrical circuit

Adjust.

Turn on power.

**Light Forms**UK Head Office

#### **LIGHT FORMS**

Release locking tab.

Select the electrical circuit

Insert into track. Note the orientation and guide pins.

Adjust.

Lock the fixture to the track.

Turn on power.

**Light Forms**UK Head Office