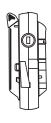

#### **LIGHT FORMS**

Release locking tab.

Select the electrical circuit

Insert into track. Note the orientation and guide pins.

Adjust.

Lock the fixture to the track.

Turn on power.

**Light Forms**UK Head Office