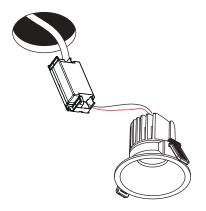

#### Tools for Installation

Screwdriver

Cut 90mm diameter hole in ceiling

Insert luminaire, ensure 100mm clearance between luminaire and insulation. DO NOT COVER DRIVER.

Make electrical connections to driver.