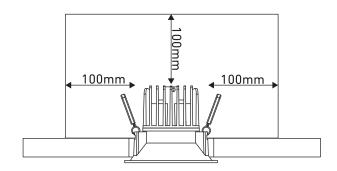

### Luminaire Details

| Power Supply: | 230V AC 50Hz |
|---------------|--------------|
| IP Rating:    | IP20         |
| Class:        |              |
| Ta Max:       | 25°C         |

| Fixing Method:           | Spring Clip |
|--------------------------|-------------|
| Bezel Diameter:          | 99mm        |
| Recess Depth:            | 82mm        |
| Ceiling cutout           | 90mm        |
| Ceiling Thickness range: | 1-22.5mm    |

#### Tools for Installation

Screwdriver

Cut 90mm diameter hole in ceiling

Insert luminaire, ensure 100mm clearance between luminaire and insulation. DO NOT COVER DRIVER.

Make electrical connections to driver.