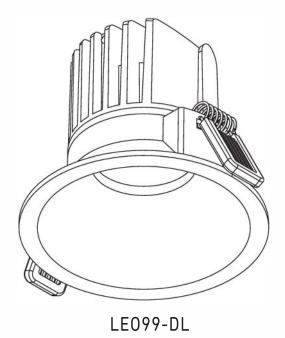

### Luminaire Details

| Power Supply: | 230V AC 50Hz |
|---------------|--------------|
| IP Rating:    | IP20         |
| Class:        |              |
| Ta Max:       | 25°C         |

| Fixing Method:           | Spring Clip |
|--------------------------|-------------|
| Bezel Diameter:          | 99mm        |
| Recess Depth:            | 82mm        |
| Ceiling cutout           | 90mm        |
| Ceiling Thickness range: | 1-22.5mm    |

# Leo 99 Downlight

#### Tools for Installation

Screwdriver

Cut 90mm diameter hole in ceiling

Insert luminaire, ensure 100mm clearance between luminaire and insulation. DO NOT COVER DRIVER.

Make electrical connections to driver.