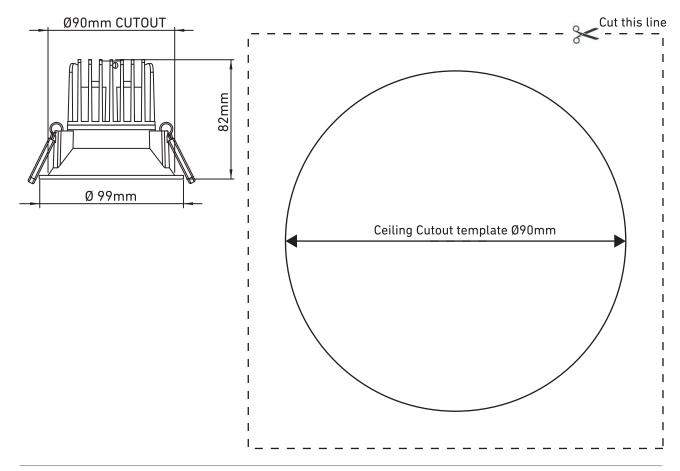

### Luminaire Details

| Power Supply: | 230V AC 50Hz |
|---------------|--------------|
| IP Rating:    | IP20         |
| Class:        |              |
| Ta Max:       | 25°C         |

| Fixing Method:           | Spring Clip |
|--------------------------|-------------|
| Bezel Diameter:          | 99mm        |
| Recess Depth:            | 82mm        |
| Ceiling cutout           | 90mm        |
| Ceiling Thickness range: | 1-22.5mm    |

#### Tools for Installation

Screwdriver

Cut 90mm diameter hole in ceiling

Insert luminaire, ensure 100mm clearance between luminaire and insulation. DO NOT COVER DRIVER.

Make electrical connections to driver.