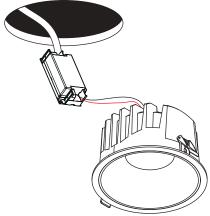

#### Tools for Installation

Holesaw 140mm Screwdriver

Cut 140mm diameter hole in ceiling

Insert luminaire, ensure 100mm clearance between luminaire and insulation. DO NOT COVER DRIVER.

Make electrical connections to driver.