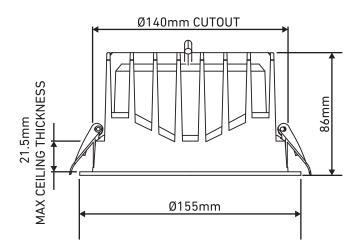

#### Luminaire Details

| Power Supply: | 230V AC 50Hz |
|---------------|--------------|
| IP Rating:    | IP20         |
| Class:        |              |
| Ta Max:       | 45°C         |

| Fixing Method:           | Spring clip |
|--------------------------|-------------|
| Bezel Diameter:          | 155mm       |
| Recess Depth:            | 86mm        |
| Ceiling cutout           | 140mm       |
| Ceiling Thickness range: | 1-21.5mm    |