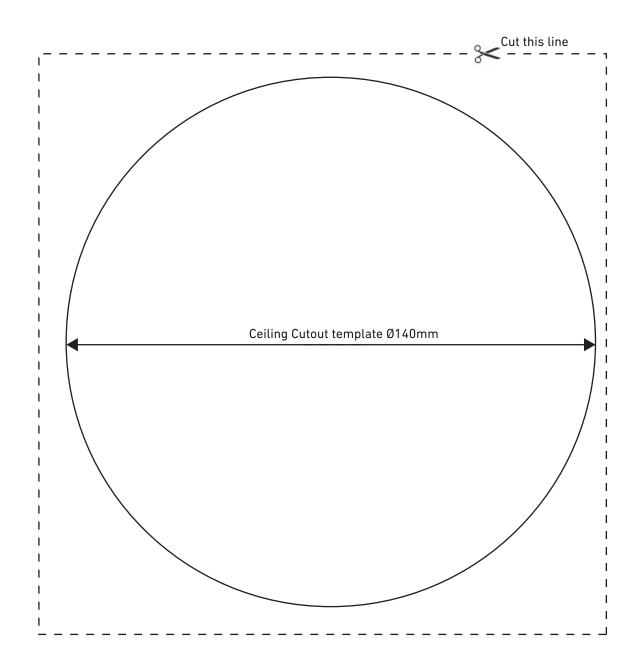

#### Tools for Installation

Holesaw 140mm Screwdriver

Cut 140mm diameter hole in ceiling

Insert luminaire, ensure 100mm clearance between luminaire and insulation. DO NOT COVER DRIVER.

Make electrical connections to driver.