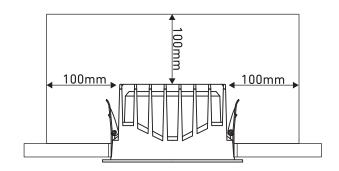

#### Tools for Installation

Holesaw 140mm Screwdriver

Cut 140mm diameter hole in ceiling

Insert luminaire, ensure 100mm clearance between luminaire and insulation. DO NOT COVER DRIVER.

Make electrical connections to driver.