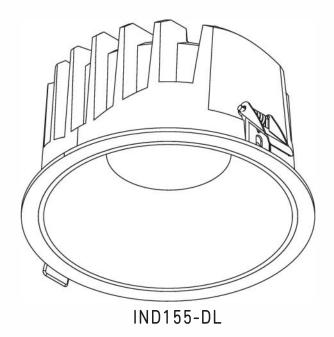

# Indus 155 Downlight

#### Luminaire Details

| Power Supply: | 230V AC 50Hz |
|---------------|--------------|
| IP Rating:    | IP20         |
| Class:        |              |
| Ta Max:       | 45°C         |

| Fixing Method:           | Spring clip |
|--------------------------|-------------|
| Bezel Diameter:          | 155mm       |
| Recess Depth:            | 86mm        |
| Ceiling cutout           | 140mm       |
| Ceiling Thickness range: | 1-21.5mm    |