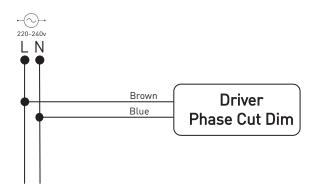

ing: | IP 20       |
| Class:            |             |
| Ta Max:           | 40°C        |

| Fixing Method:           | Wing    |
|--------------------------|---------|
| Bezel Diameter:          | 96 mm   |
| Recessed depth:          | 111 mm  |
| Ceiling cut-out:         | 90 mm   |
| Ceiling thickness Range: | 1-25 mm |

## Tools For Installation







Screw Driver

Light Forms.com

353/9 Dr Hira Singh Road Civil Lines, Ludhiana 141001 Punjab, India

### ARA Medium Fixed Downlight Installation /Maintanence Instructions

### LIGHTFORMS



353/9 Dr Hira Singh Road Civil Lines, Ludhiana 141001 Punjab, India

Cut on this line

### • Wiring Diagram for Non Dimmable Driver



• Wiring Diagram for Dali dimming Driver



#### Dimension's & Template



• Wiring Diagram for Phase Cut Driver