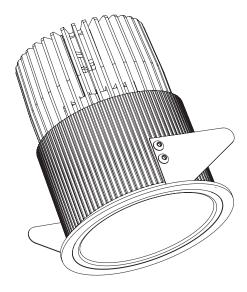

### Luminaire Details

| Power Supply      | 220-240V AC |
|-------------------|-------------|
| Engine IP Rating: | IP 54       |
| Driver IP Rating: | IP 20       |
| Class:            |             |
| Ta Max:           | 40°C        |

| Fixing Method:           | Wing    |
|--------------------------|---------|
| Bezel Diameter:          | 96 mm   |
| Recessed depth:          | 111 mm  |
| Ceiling cut-out:         | 90 mm   |
| Ceiling thickness Range: | 1-25 mm |