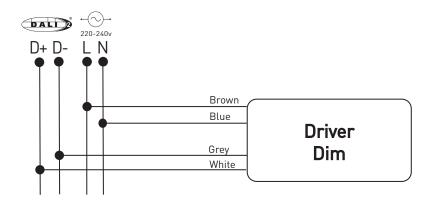

### • Wiring Diagram for Non Dimmable Driver

• Wiring Diagram for Dali dimming Driver