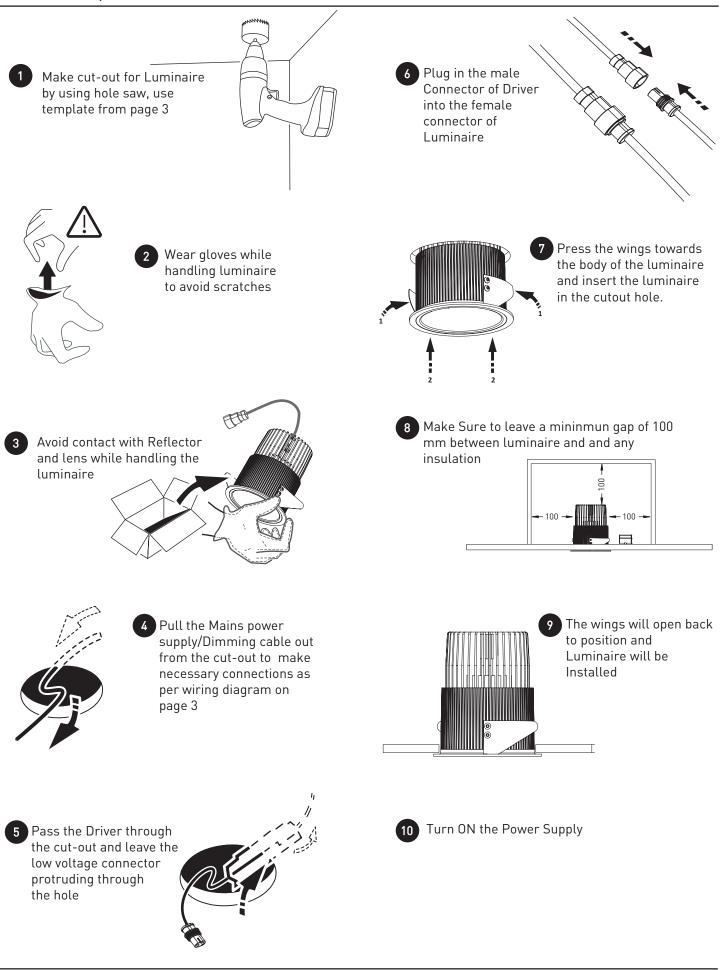

tension on electrical wires.Damages due to improper handling and installation will void the warranty.



### Luminaire Details

| Power Supply      | 220-240V AC |
|-------------------|-------------|
| Engine IP Rating: | IP 54       |
| Driver IP Rating: | IP 20       |
| Class:            |             |
| Ta Max:           | 40°C        |

| Fixing Method:           | Wing    |
|--------------------------|---------|
| Bezel Diameter:          | 96 mm   |
| Recessed depth:          | 111 mm  |
| Ceiling cut-out:         | 90 mm   |
| Ceiling thickness Range: | 1-25 mm |

## Tools For Installation







Screw Driver

Light Forms.com

353/9 Dr Hira Singh Road Civil Lines, Ludhiana 141001 Punjab, India

### ARA Medium Fixed Downlight Installation /Maintanence Instructions

### LIGHTFORMS



353/9 Dr Hira Singh Road Civil Lines, Ludhiana 141001 Punjab, India

Cut on this line

### • Wiring Diagram for Non Dimmable Driver



• Wiring Diagram for Dali dimming Driver



#### Dimension's & Template



• Wiring Diagram for Phase Cut Driver