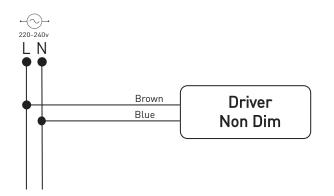

### • Wiring Diagram for Non Dimmable Driver

• Wiring Diagram for Dali dimming Driver