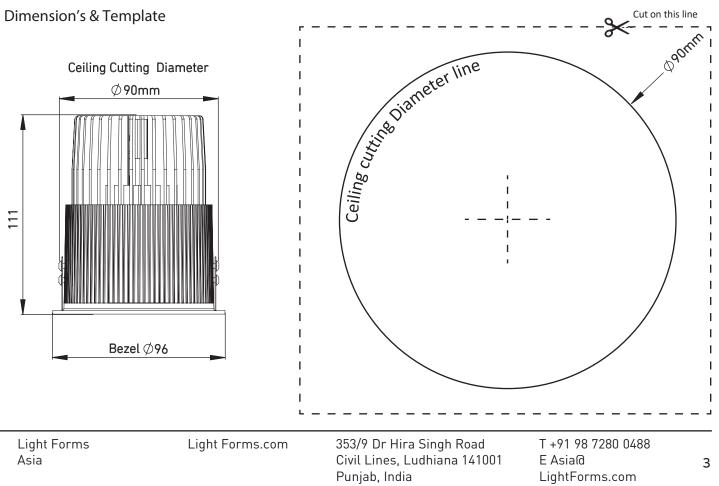

#### Dimension's & Template

• Wiring Diagram for Phase Cut Driver

| Fixing Method:           | Wing    |
|--------------------------|---------|
| Bezel Diameter:          | 96 mm   |
| Recessed depth:          | 111 mm  |
| Ceiling cut-out:         | 90 mm   |
| Ceiling thickness Range: | 1-25 mm |