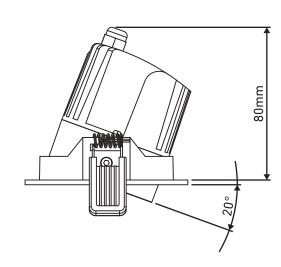

#### Luminaire Details

| Power Supply: | 230V AC 50Hz |
|---------------|--------------|
| IP Rating:    | IP65         |
| Class:        |              |
| Ta Max:       | 45°C         |

| Fixing Method:           | Spring clip |
|--------------------------|-------------|
| Bezel Diameter:          | 86mm        |
| Recess Depth:            | 80mm        |
| Ceiling cutout           | 75mm        |
| Ceiling Thickness range: | 1-15.5mm    |