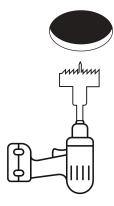

#### Tools for Installation

Screwdriver

Cut 75mm diameter hole in ceiling

Insert luminaire, ensure 100mm clearance between luminaire and insulation. DO NOT COVER DRIVER.

Make electrical connections to driver.