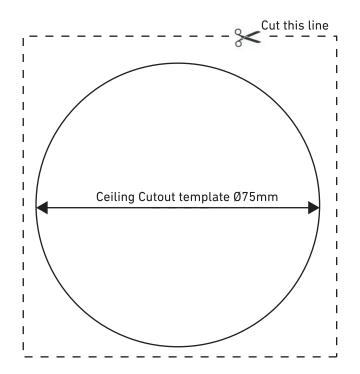

#### Tools for Installation

Screwdriver

Cut 75mm diameter hole in ceiling

Insert luminaire, ensure 100mm clearance between luminaire and insulation. DO NOT COVER DRIVER.

Make electrical connections to driver.