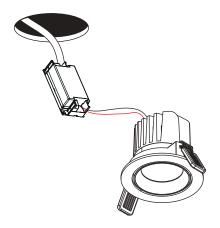

#### Tools for Installation

Screwdriver

Cut 75mm diameter hole in ceiling

Insert luminaire, ensure 100mm clearance between luminaire and insulation. DO NOT COVER DRIVER.

Make electrical connections to driver.