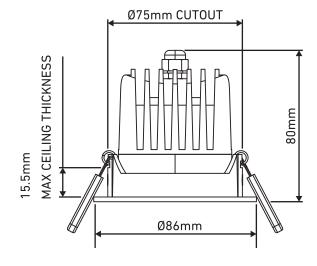

#### Luminaire Details

| Power Supply: | 230V AC 50Hz |
|---------------|--------------|
| IP Rating:    | IP65         |
| Class:        |              |
| Ta Max:       | 45°C         |

| Fixing Method:           | Spring clip |
|--------------------------|-------------|
| Bezel Diameter:          | 86mm        |
| Recess Depth:            | 80mm        |
| Ceiling cutout           | 75mm        |
| Ceiling Thickness range: | 1-15.5mm    |