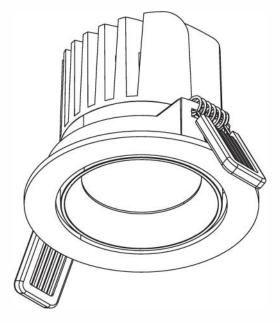

#### Luminaire Details

| Power Supply: | 230V AC 50Hz |
|---------------|--------------|
| IP Rating:    | IP65         |
| Class:        |              |
| Ta Max:       | 45°C         |

| Fixing Method:           | Spring clip |
|--------------------------|-------------|
| Bezel Diameter:          | 86mm        |
| Recess Depth:            | 80mm        |
| Ceiling cutout           | 75mm        |
| Ceiling Thickness range: | 1-15.5mm    |