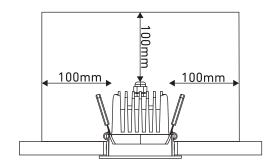

#### Tools for Installation

Screwdriver

Cut 75mm diameter hole in ceiling

Insert luminaire, ensure 100mm clearance between luminaire and insulation. DO NOT COVER DRIVER.

Make electrical connections to driver.