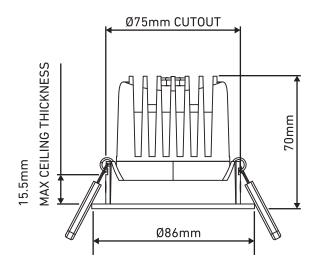

### Luminaire Details

| Power Supply: | 230V AC 50Hz |
|---------------|--------------|
| IP Rating:    | IP20         |
| Class:        |              |
| Ta Max:       | 45°C         |

| Fixing Method:           | Spring clip |
|--------------------------|-------------|
| Bezel Diameter:          | 86mm        |
| Recess Depth:            | 70mm        |
| Ceiling cutout           | 75mm        |
| Ceiling Thickness range: | 1-15.5mm    |