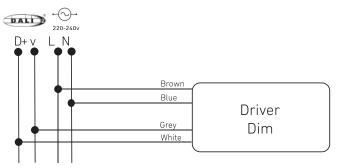

## • Wiring Diagram for DALI dimming Driver

| <b>Light Forms</b><br>UK Head Office | LightForms.com | 8 Richfield Avenue<br>Reading<br>RG1 8EQ | T<br>E | +44 (0)20 8571 3785<br>London@<br>LightForms.com |
|--------------------------------------|----------------|------------------------------------------|--------|--------------------------------------------------|
| Registered in England & Wales        |                | ISO 9001 Quality Management              |        |                                                  |