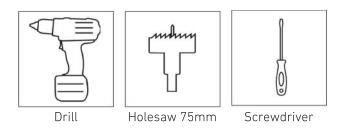

## **Tools for Installation**

1

Cut 75mm diameter hole in ceiling

Insert luminaire, ensure 100mm clearance between luminaire and insulation. DO NOT

COVER DRIVER.