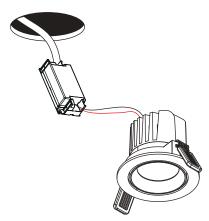

## **Tools for Installation**

1

Cut 75mm diameter hole in ceiling

Insert luminaire, ensure 100mm clearance between luminaire and insulation. DO NOT

COVER DRIVER.

## 2

Make electrical connections to driver.

See next page for wiring details.

4

Turn on power.

| Light Forms    | LightForms.com | 8 Richfield Avenue | Т | +44 (0)20 8571 3785 |
|----------------|----------------|--------------------|---|---------------------|
| UK Head Office |                | Reading            | E | London@             |
|                |                | RG1 8EQ            |   | LightForms.com      |
|                |                |                    |   |                     |