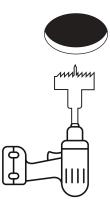

## **Tools for Installation**

1

Cut 75mm diameter hole in ceiling

Insert luminaire, ensure 100mm clearance between luminaire and insulation. DO NOT

COVER DRIVER.