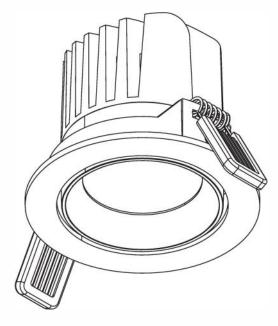

# Carina Small 86 Downlight

### Luminaire Details

| Power Supply: | 230V AC 50Hz |
|---------------|--------------|
| IP Rating:    | IP20         |
| Class:        |              |
| Ta Max:       | 45°C         |

| Fixing Method:           | Spring clip |
|--------------------------|-------------|
| Bezel Diameter:          | 86mm        |
| Recess Depth:            | 70mm        |
| Ceiling cutout           | 75mm        |
| Ceiling Thickness range: | 1-15.5mm    |