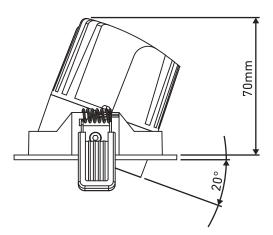

### Luminaire Details

| Power Supply: | 230V AC 50Hz |
|---------------|--------------|
| IP Rating:    | IP20         |
| Class:        |              |
| Ta Max:       | 45°C         |

| Fixing Method:           | Spring clip |
|--------------------------|-------------|
| Bezel Diameter:          | 86mm        |
| Recess Depth:            | 70mm        |
| Ceiling cutout           | 75mm        |
| Ceiling Thickness range: | 1-15.5mm    |