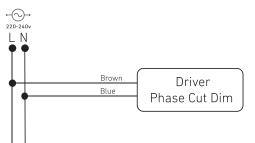

## 2

Make electrical connections to driver.



See next page for wiring details.

4

Turn on power.



| Light Forms    | LightForms.com | 8 Richfield Avenue | Т | +44 (0)20 8571 3785 |
|----------------|----------------|--------------------|---|---------------------|
| UK Head Office |                | Reading            | E | London@             |
|                |                | RG1 8EQ            |   | LightForms.com      |
|                |                |                    |   |                     |

ISO 9001Quality ManagementISO 14001Environmental ManagementISO 45001Occupational Health & Safety Management

# Carina Small 86 Downlight

# Installation / Maintenance Instructions

## •Wiring Diagram for Non Dimmable Driver



## •Wiring Diagram for Phase Cut Driver

LIGHTFORMS



## • Wiring Diagram for DALI dimming Driver







| <b>Light Forms</b><br>UK Head Office | LightForms.com | 8 Richfield Avenue<br>Reading<br>RG1 8EQ | T<br>E | +44 (0)20 8571 3785<br>London@<br>LightForms.com |
|--------------------------------------|----------------|------------------------------------------|--------|--------------------------------------------------|
| Registered in England & Wales        |                | ISO 9001 Quality Management              |        |                                                  |

ISO 9001 Quality Management ISO 14001 Environmental Management

ISO 45001 Occupational Health & Safety Management



| <b>Light Forms</b><br>UK Head Office         | LightForms.com | 8 Richfield<br>Reading<br>RG1 8EQ  | d Avenue