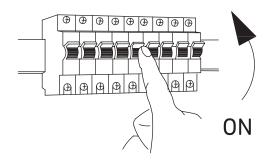

## 2

Make electrical connections to driver.

See next page for wiring details.

4

Turn on power.

| Light Forms    | LightForms.com | 8 Richfield Avenue | Т | +44 (0)20 8571 3785 |
|----------------|----------------|--------------------|---|---------------------|
| UK Head Office |                | Reading            | E | London@             |
|                |                | RG1 8EQ            |   | LightForms.com      |
|                |                |                    |   |                     |