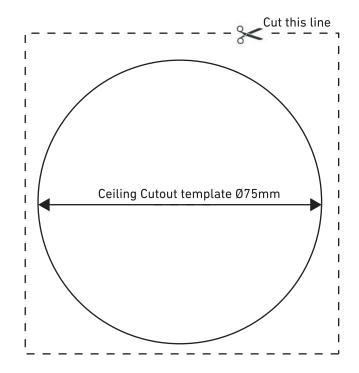

### Luminaire Details

| Power Supply: | 230V AC 50Hz |
|---------------|--------------|
| IP Rating:    | IP20         |
| Class:        |              |
| Ta Max:       | 45°C         |

| Fixing Method:           | Spring clip |
|--------------------------|-------------|
| Bezel Diameter:          | 86mm        |
| Recess Depth:            | 70mm        |
| Ceiling cutout           | 75mm        |
| Ceiling Thickness range: | 1-15.5mm    |

## **Tools for Installation**

1

Cut 75mm diameter hole in ceiling

Insert luminaire, ensure 100mm clearance between luminaire and insulation. DO NOT

COVER DRIVER.