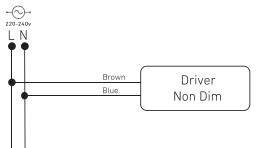

een luminaire and insulation. DO NOT

COVER DRIVER.



## 2

Make electrical connections to driver.



See next page for wiring details.

4

Turn on power.



| Light Forms    | LightForms.com | 8 Richfield Avenue | Т | +44 (0)20 8571 3785 |
|----------------|----------------|--------------------|---|---------------------|
| UK Head Office |                | Reading            | E | London@             |
|                |                | RG1 8EQ            |   | LightForms.com      |
|                |                |                    |   |                     |

ISO 9001Quality ManagementISO 14001Environmental ManagementISO 45001Occupational Health & Safety Management

# Carina Small 86 Downlight

# Installation / Maintenance Instructions

## •Wiring Diagram for Non Dimmable Driver



## •Wiring Diagram for Phase Cut Driver

LIGHTFORMS



## • Wiring Diagram for DALI dimming Driver







| <b>Light Forms</b><br>UK Head Office | LightForms.com | 8 Richfield Avenue<br>Reading<br>RG1 8EQ | T<br>E | +44 (0)20 8571 3785<br>London@<br>LightForms.com |
|--------------------------------------|----------------|------------------------------------------|--------|--------------------------------------------------|
| Registered in England & Wales        |                | ISO 9001 Quality Management              |        |                                                  |

ISO 9001 Quality Management ISO 14001 Environmental Management

ISO 45001 Occupational Health & Safety Management



| <b>Light Forms</b><br>UK Head Office         | LightForms.com | 8 Richfield<br>Reading<br