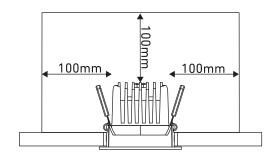

## **Tools for Installation**

1

Cut 75mm diameter hole in ceiling

Insert luminaire, ensure 100mm clearance between luminaire and insulation. DO NOT

COVER DRIVER.